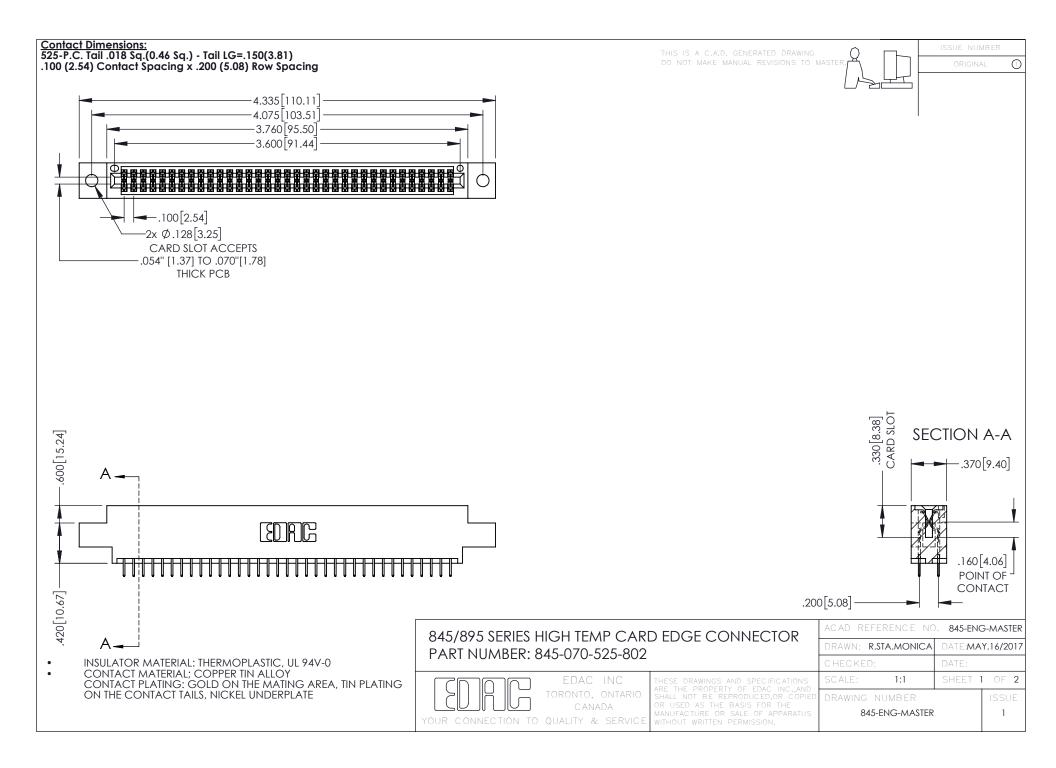

**Contact Code 558** Contact Code 559 Contact Code 560

- INSULATOR MATERIAL: THERMOPLASTIC POLYESTER, UL 94V-0 DAP MATERIAL AVAILABLE UPON REQUEST
- CONTACT MATERIAL; COPPER ALLOY

CONTACT PLATING: GOLD ON THE MATING AREA, TIN PLATING ON THE CONTACT TAILS, NICKEL UNDERPLATE

## 845/895 SERIES HIGH TEMP CARD EDGE CONNECTOR CONTACT CODE 555,556,558,559,560 DIMENSIONS

YOUR CONNECTION TO QUALITY & SERVICE

|   | ACAD REFERENCE NO. 845-ENG-MASTER |                  |
|---|-----------------------------------|------------------|
|   | DRAWN: R.STA.MONICA               | DATE:MAY.16/2017 |
|   | CHECKED:                          | DATE:            |
|   | SCALE: 1:1                        | SHEET 2 OF 2     |
| D | DRAWING NUMBER                    | ISSUE            |

845-ENG-MASTER