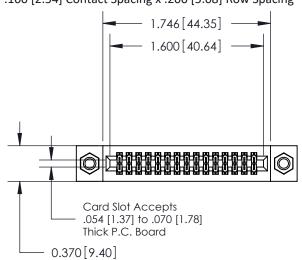

## **Contact Detail**

544-Wire Wrap .050x.025(1.27x0.64) - Tail LG=.760(19.30) .100 [2.54] Contact Spacing x .200 [5.08] Row Spacing

**See Accompanying Pages for:** 

- **Contact Bend Details**
- **Mounting Options**

.240 [6.10] Point of Contact-

842/892 Series High Temp Card Edge Connector Part Number: 842-030-544-207

YOUR CONNECTION TO QUALITY & SERVICE

CANADA

J.LEE DATE: OCT. 06/09 SHEET 1 OF 3

842 Assembly

842 ENG MASTER