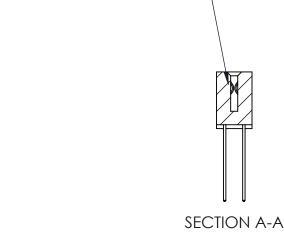

THIS IS A C.A.D. GENERATED DRAWING DO NOT MAKE MANUAL REVISIONS TO MASTER

ORIGINAL (1)

| 842/892 Series High Temp Card Edge Connector<br>Contact Bend Detail |                                                                                                 | ACAD REFERENCE NO. 842 ENG MASTER |             |                  |        |
|---------------------------------------------------------------------|-------------------------------------------------------------------------------------------------|-----------------------------------|-------------|------------------|--------|
|                                                                     |                                                                                                 | DRAWN:                            | J.LEE       | DATE: OCT. 06/09 |        |
|                                                                     |                                                                                                 | CHECKED:                          |             | DATE:            |        |
| EDAC INC                                                            | THESE DRAWINGS AND SPECIFICATIONS ARE THE PROPERTY OF EDAC INCAND                               | SCALE:                            | NTS         | SHEET :          | 2 OF 3 |
| TORONTO, ONTARIO                                                    | SHALL NOT BE REPRODUCED,OR COPIED OR USED AS THE BASIS FOR THE MANUFACTURE OR SALE OF APPARATUS | DRAWING                           | NUMBER      |                  | ISSUE  |
| YOUR CONNECTION TO QUALITY & SERVICE                                |                                                                                                 | 8                                 | 42 Assembly |                  | 1      |