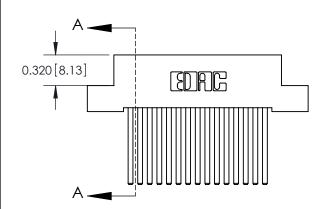

THIS IS A C.A.D. GENERATED DRAWING DO NOT MAKE MANUAL REVISIONS TO MASTER

ORIGINAL (1)

| 842/892 Series High Temp Card Edge Connector<br>Contact Bend Detail |                                                                                                 | ACAD REFERENCE NO. 842 ENG MASTER |             |                  |        |
|---------------------------------------------------------------------|-------------------------------------------------------------------------------------------------|-----------------------------------|-------------|------------------|--------|
|                                                                     |                                                                                                 | DRAWN:                            | J.LEE       | DATE: OCT. 06/09 |        |
|                                                                     |                                                                                                 | CHECKED:                          |             | DATE:            |        |
| EDAC INC                                                            | THESE DRAWINGS AND SPECIFICATIONS ARE THE PROPERTY OF EDAC INCAND                               | SCALE:                            | NTS         | SHEET :          | 2 OF 3 |
| TORONTO, ONTARIO                                                    | SHALL NOT BE REPRODUCED,OR COPIED OR USED AS THE BASIS FOR THE MANUFACTURE OR SALE OF APPARATUS | DRAWING                           | NUMBER      |                  | ISSUE  |
| YOUR CONNECTION TO QUALITY & SERVICE                                |                                                                                                 | 8                                 | 42 Assembly |                  | 1      |