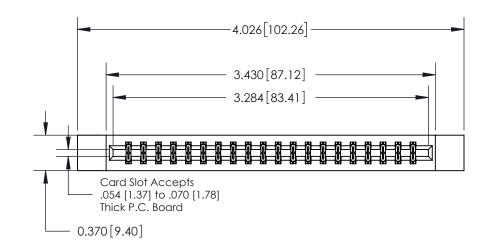

## **Contact Detail**

523-P.C. Tail .025 Sq.(0.64 Sq.) - Tail LG=.390(9.91)

.156 [3.96] Contact Spacing x .200 [5.08] Row Spacing

THIS IS A C.A.D. GENERATED DRAWING DO NOT MAKE MANUAL REVISIONS TO MASTER.