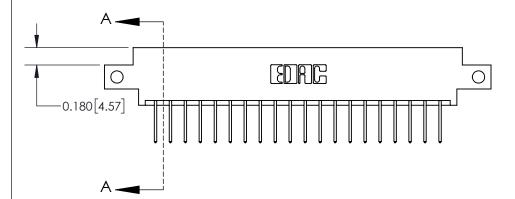

**Mounting Option** 

12-.128 (3.25) Dia. Side Mounting Holes

## **Contact Detail**

523-P.C. Tail .025 Sq.(0.64 Sq.) - Tail LG=.390(9.91)

.156 [3.96] Contact Spacing x .200 [5.08] Row Spacing





THIS IS A C.A.D. GENERATED DRAWING DO NOT MAKE MANUAL REVISIONS TO MASTER.



ISSUE NUMBER

ORIGINAL



837/887 Series High Temp Card Edge Connector Part Number: 837-040-523-812

YOUR CONNECTION TO QUALITY & SERVICE

**EDAC INC** TORONTO, ONTARIO CANADA

THESE DRAWINGS AND SPECIFICATIONS ARE THE PROPERTY OF EDAC INC.,AND SHALL NOT BE REPRODUCED, OR COPIED OR USED AS THE BASIS FOR THE MANUFACTURE OR SALE OF APPARATUS WITHOUT WRITTEN PERMISSION.

| ACAD REFERENCE NO. | 837 ENG MASTER   |  |  |
|--------------------|------------------|--|--|
| DRAWN: J.LEE       | DATE: OCT. 06/09 |  |  |
| CHECKED:           | DATE:            |  |  |
| SCALE: NTS         | SHEET 1 OF 2     |  |  |
| DRAWING NUMBER     | ISSUE            |  |  |
| 837 Assembly       | 1                |  |  |

**See Accomp