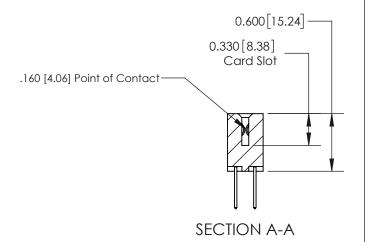

## **Contact Detail**

523-P.C. Tail .025 Sq.(0.64 Sq.) - Tail LG=.390(9.91)

.156 [3.96] Contact Spacing x .200 [5.08] Row Spacing

THIS IS A C.A.D. GENERATED DRAWING DO NOT MAKE MANUAL REVISIONS TO MASTER.