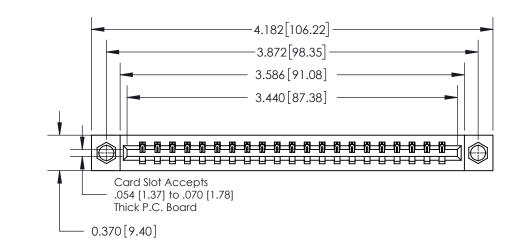

**Mounting Option** 

08-#4-40 Unified Threaded Inserts

## **Contact Detail**

544-Wire Wrap .050x.025(1.27x0.64) - Tail LG=.750(19.05)

.156 [3.96] Contact Spacing x .200 [5.08] Row Spacing

THIS IS A C.A.D. GENERATED DRAWING DO NOT MAKE MANUAL REVISIONS TO MASTER.

ISSUE NUMBER ORIGINAL

**See Accompanying Page for:** 

**Contact Bend Details** 

837/887 Series High Temp Card Edge Connector Part Number: 837-021-544-608

YOUR CONNECTION TO QUALITY & SERVICE

**EDAC INC** TORONTO, ONTARIO CANADA