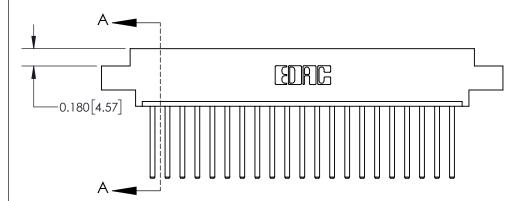

ISSUE NUMBER ORIGINAL

**See Accompanying Page for:** 

**Contact Bend Details** 

837/887 Series High Temp Card Edge Connector Part Number: 837-021-544-608

YOUR CONNECTION TO QUALITY & SERVICE

**EDAC INC** TORONTO, ONTARIO CANADA

ISSUE NUMBER

ORIGINAL

1

| 837/887 Series High Temp Card Edge Connector<br>Contact Bend Detail |                                                                                                                                                                                                   | ACAD REFERENCE NO. | 837 ENG MASTER   |               |
|---------------------------------------------------------------------|---------------------------------------------------------------------------------------------------------------------------------------------------------------------------------------------------|--------------------|------------------|---------------|
|                                                                     |                                                                                                                                                                                                   | DRAWN: J.LEE       | DATE: OCT. 06/09 |               |
|                                                                     |                                                                                                                                                                                                   | CHECKED:           | DATE:            |               |
| EDAC INC                                                            | THESE DRAWINGS AND SPECIFICATIONS ARE THE PROPERTY OF EDAC INC., AND SHALL NOT BE REPRODUCED, OR COPIED OR USED AS THE BASIS FOR THE MANUFACTURE OR SALE OF APPARATUS WITHOUT WRITTEN PERMISSION. | SCALE: NTS         | SHEET            | 2 <b>OF</b> 2 |
| TORONTO, ONTARIO CANADA                                             |                                                                                                                                                                                                   | DRAWING NUMBER     | •                | ISSUE         |
| YOUR CONNECTION TO QUALITY & SERVICE                                |                                                                                                                                                                                                   | 837 Assembly       |                  | 1             |