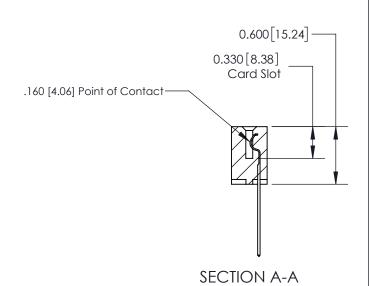

ISSUE NUMBER

ORIGINAL

1

| 837/887 Series High Temp Card Edge Connector<br>Contact Bend Detail |                                                                                                                                                                                                   | ACAD REFERENCE NO. | 837 ENG MASTER   |               |
|---------------------------------------------------------------------|---------------------------------------------------------------------------------------------------------------------------------------------------------------------------------------------------|--------------------|------------------|---------------|
|                                                                     |                                                                                                                                                                                                   | DRAWN: J.LEE       | DATE: OCT. 06/09 |               |
|                                                                     |                                                                                                                                                                                                   | CHECKED:           | DATE:            |               |
| EDAC INC                                                            | THESE DRAWINGS AND SPECIFICATIONS ARE THE PROPERTY OF EDAC INC., AND SHALL NOT BE REPRODUCED, OR COPIED OR USED AS THE BASIS FOR THE MANUFACTURE OR SALE OF APPARATUS WITHOUT WRITTEN PERMISSION. | SCALE: NTS         | SHEET            | 2 <b>OF</b> 2 |
| TORONTO, ONTARIO CANADA                                             |                                                                                                                                                                                                   | DRAWING NUMBER     | •                | ISSUE         |
| YOUR CONNECTION TO QUALITY & SERVICE                                |                                                                                                                                                                                                   | 837 Assembly       |                  | 1             |