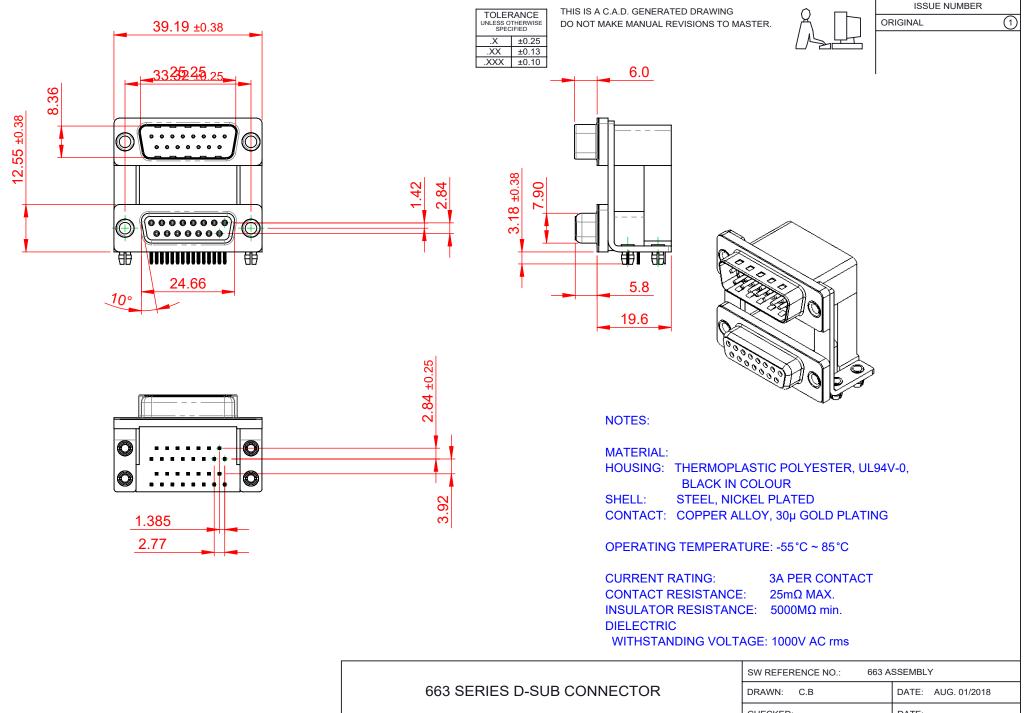

| <b>F</b> #HS | T<br>T |
|--------------|--------|
| COMPLIANT    | 2      |

THIS SERIES FULLY CONFORMS TO THE EUROPEAN UNION DIRECTIVES 2011/65/EU FOR RoHS COMPLIANCY.

|   | 663 SERIES D-SUB                     | DRAWN: C.B DATE: AUG. 01/20                                          |                        | 018        |       |
|---|--------------------------------------|----------------------------------------------------------------------|------------------------|------------|-------|
|   |                                      |                                                                      | CHECKED:               | DATE:      |       |
| Γ | EDAC INC                             | THESE DRAWINGS AND SPECIFICATIONS<br>ARE THE PROPERTY OF EDAC INCAND | SCALE: (IN C.A.D. 1:1) | SHEET 1 OF | 1     |
|   | TORONTO, ONTARIO<br>CANADA           | CANADA OR USED AS THE BASIS FOR THE DRAWING NUMBER: 003-013-004-     |                        | 664-040    | ISSUE |
|   | YOUR CONNECTION TO QUALITY & SERVICE | MANUFACTURE OR SALE OF APPARATUS<br>WITHOUT WRITTEN PERMISSION.      | PART NUMBER: 663-015-  | 664-040    | 1     |