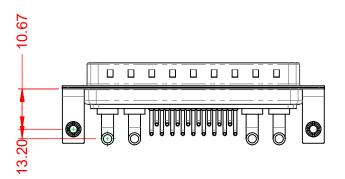

.XX ±0.13 .XXX ±0.05

|                | COMBINATION D-SUB                                       |                                                                        | SW REFERENCE NO.: 629 COMBO ASSEMBLY |                  |       |
|----------------|---------------------------------------------------------|------------------------------------------------------------------------|--------------------------------------|------------------|-------|
|                |                                                         |                                                                        | DRAWN: C.B                           | DATE: JAN. 01/20 | 19    |
|                |                                                         |                                                                        | CHECKED:                             | DATE:            |       |
|                | EDAC INC                                                | THESE DRAWINGS AND SPECIFICATIONS<br>ARE THE PROPERTY OF EDAC INC.,AND | SCALE: (IN C.A.D. 1:1)               | SHEET 1 OF       | 2     |
|                | TORONTO, ONTARIO<br>CANADA OR USED AS THE BASIS FOR THE |                                                                        | DRAWING NUMBER: 629-21W4640-3N3      |                  | ISSUE |
| YOUR CONNECTIO |                                                         | MANUFACTURE OR SALE OF APPARATUS<br>WITHOUT WRITTEN PERMISSION.        | PART NUMBER: 629-21W                 | 4640-3N3         | 1     |