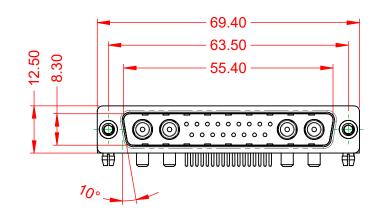

.XX ±0.13 .XXX ±0.05

|                | COMBINATION D-SUB                                       |                                                                        | SW REFERENCE NO.: 629 COMBO ASSEMBLY |                  |       |
|----------------|---------------------------------------------------------|------------------------------------------------------------------------|--------------------------------------|------------------|-------|
|                |                                                         |                                                                        | DRAWN: C.B                           | DATE: JAN. 01/20 | 19    |
|                |                                                         |                                                                        | CHECKED:                             | DATE:            |       |
|                | EDAC INC                                                | THESE DRAWINGS AND SPECIFICATIONS<br>ARE THE PROPERTY OF EDAC INC.,AND | SCALE: (IN C.A.D. 1:1)               | SHEET 1 OF       | 2     |
|                | TORONTO, ONTARIO<br>CANADA OR USED AS THE BASIS FOR THE |                                                                        | DRAWING NUMBER: 629-21W4640-3N3      |                  | ISSUE |
| YOUR CONNECTIO |                                                         | MANUFACTURE OR SALE OF APPARATUS<br>WITHOUT WRITTEN PERMISSION.        | PART NUMBER: 629-21W                 | 4640-3N3         | 1     |