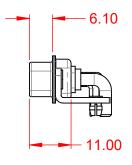

.XX ±0.13 .XXX ±0.05

|                | COMBINATION D-SUB                                       |                                                                        | SW REFERENCE NO.: 629 COMBO ASSEMBLY |                  |       |
|----------------|---------------------------------------------------------|------------------------------------------------------------------------|--------------------------------------|------------------|-------|
|                |                                                         |                                                                        | DRAWN: C.B                           | DATE: JAN. 01/20 | 19    |
|                |                                                         |                                                                        | CHECKED:                             | DATE:            |       |
|                | EDAC INC                                                | THESE DRAWINGS AND SPECIFICATIONS<br>ARE THE PROPERTY OF EDAC INC.,AND | SCALE: (IN C.A.D. 1:1)               | SHEET 1 OF       | 2     |
|                | TORONTO, ONTARIO<br>CANADA OR USED AS THE BASIS FOR THE |                                                                        | DRAWING NUMBER: 629-21W4640-3N3      |                  | ISSUE |
| YOUR CONNECTIO |                                                         | MANUFACTURE OR SALE OF APPARATUS<br>WITHOUT WRITTEN PERMISSION.        | PART NUMBER: 629-21W                 | 4640-3N3         | 1     |