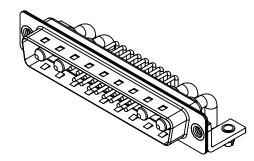

.XX ±0.13 .XXX ±0.05

|                | COMBINATION D-SUB                                       |                                                                        | SW REFERENCE NO.: 629 COMBO ASSEMBLY |                  |       |
|----------------|---------------------------------------------------------|------------------------------------------------------------------------|--------------------------------------|------------------|-------|
|                |                                                         |                                                                        | DRAWN: C.B                           | DATE: JAN. 01/20 | 19    |
|                |                                                         |                                                                        | CHECKED:                             | DATE:            |       |
|                | EDAC INC                                                | THESE DRAWINGS AND SPECIFICATIONS<br>ARE THE PROPERTY OF EDAC INC.,AND | SCALE: (IN C.A.D. 1:1)               | SHEET 1 OF       | 2     |
|                | TORONTO, ONTARIO<br>CANADA OR USED AS THE BASIS FOR THE |                                                                        | DRAWING NUMBER: 629-21W4640-3N3      |                  | ISSUE |
| YOUR CONNECTIO |                                                         | MANUFACTURE OR SALE OF APPARATUS<br>WITHOUT WRITTEN PERMISSION.        | PART NUMBER: 629-21W                 | 4640-3N3         | 1     |