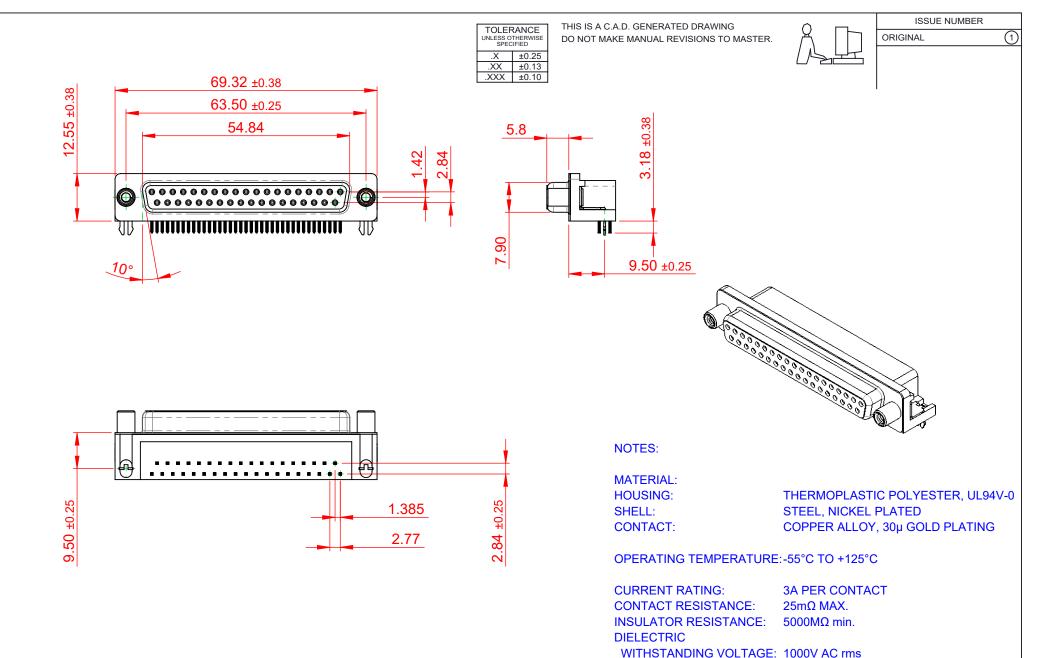

|                                      |                                                                                                                                                                                                                | SW REFERENCE NO.: 622 ASSEMBLY |                  |       |
|--------------------------------------|----------------------------------------------------------------------------------------------------------------------------------------------------------------------------------------------------------------|--------------------------------|------------------|-------|
|                                      |                                                                                                                                                                                                                | DRAWN: C.B                     | DATE: AUG. 01/20 | )18   |
|                                      |                                                                                                                                                                                                                |                                | DATE:            |       |
| EDAC INC                             | THESE DRAWINGS AND SPECIFICATIONS<br>ARE THE PROPERTY OF EDAC INC.,AND<br>SHALL NOT BE REPRODUCED,OR COPIED<br>OR USED AS THE BASIS FOR THE<br>MANUFACTURE OR SALE OF APPARATUS<br>WITHOUT WRITTEN PERMISSION. | SCALE: (IN C.A.D. 1:1)         | SHEET 1 OF       | 1     |
| TORONTO, ONTARIO<br>CANADA           |                                                                                                                                                                                                                | DRAWING NUMBER: 622-037-0      | 668-540          | ISSUE |
| YOUR CONNECTION TO QUALITY & SERVICE |                                                                                                                                                                                                                | PART NUMBER: 622-037-0         | 668-540          | 1     |