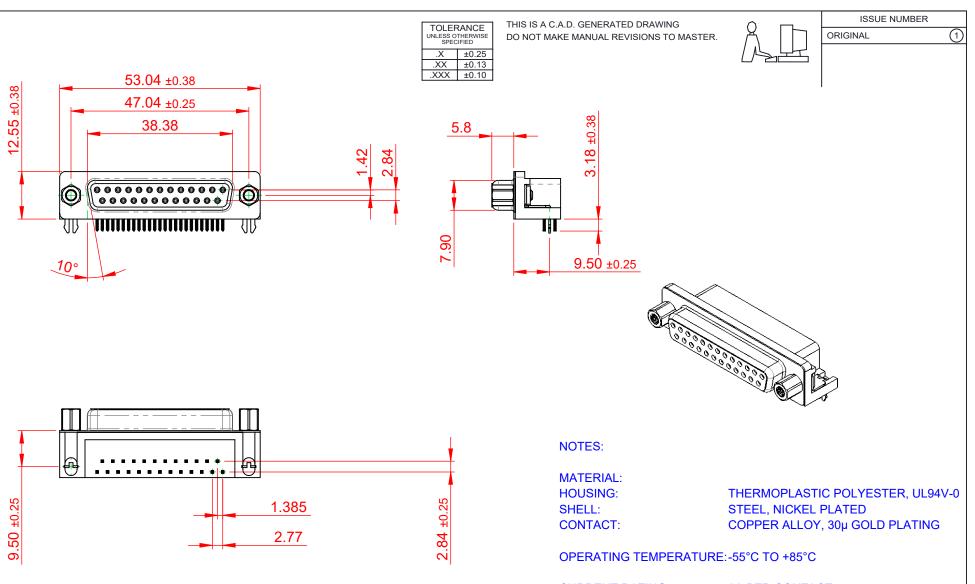

YOUR CONNECTION TO QUALITY & SERVICE

THIS SERIES FULLY CONFORMS TO

THE EUROPEAN UNION DIRECTIVES

2011/65/EU FOR RoHS COMPLIANCY.

COMPLIANT

**CURRENT RATING:** CONTACT RESISTANCE: 25mΩ MAX. **INSULATOR RESISTANCE:** 5000MΩ min. DIELECTRIC WITHSTANDING VOLTAGE: 1000V AC rms

**3A PER CONTACT** 

| 622 SERIES D-SUB CONNECTOR             |                                                                                                                                                                                                                                                                                                                                                                                                                                                                                                                                                                                                                                                                                                                                                                                                                                                                                                                                                                                                                                                                                                                                                                                                                                                                                                                                                                                                                                                                                                                                                                                                                                                                                                                                                                                                                                                                                                                                                                                                                                                                                                                                                                                                                                                                                                                                                                                                                                                                                                                                                                                                                                                                                                                                                                                                                                                                                                                                                                                                                                      | SW REFERENCE NO.: 622 ASSEMBLY        |                    |       |
|----------------------------------------|--------------------------------------------------------------------------------------------------------------------------------------------------------------------------------------------------------------------------------------------------------------------------------------------------------------------------------------------------------------------------------------------------------------------------------------------------------------------------------------------------------------------------------------------------------------------------------------------------------------------------------------------------------------------------------------------------------------------------------------------------------------------------------------------------------------------------------------------------------------------------------------------------------------------------------------------------------------------------------------------------------------------------------------------------------------------------------------------------------------------------------------------------------------------------------------------------------------------------------------------------------------------------------------------------------------------------------------------------------------------------------------------------------------------------------------------------------------------------------------------------------------------------------------------------------------------------------------------------------------------------------------------------------------------------------------------------------------------------------------------------------------------------------------------------------------------------------------------------------------------------------------------------------------------------------------------------------------------------------------------------------------------------------------------------------------------------------------------------------------------------------------------------------------------------------------------------------------------------------------------------------------------------------------------------------------------------------------------------------------------------------------------------------------------------------------------------------------------------------------------------------------------------------------------------------------------------------------------------------------------------------------------------------------------------------------------------------------------------------------------------------------------------------------------------------------------------------------------------------------------------------------------------------------------------------------------------------------------------------------------------------------------------------------|---------------------------------------|--------------------|-------|
|                                        |                                                                                                                                                                                                                                                                                                                                                                                                                                                                                                                                                                                                                                                                                                                                                                                                                                                                                                                                                                                                                                                                                                                                                                                                                                                                                                                                                                                                                                                                                                                                                                                                                                                                                                                                                                                                                                                                                                                                                                                                                                                                                                                                                                                                                                                                                                                                                                                                                                                                                                                                                                                                                                                                                                                                                                                                                                                                                                                                                                                                                                      | DRAWN: C.B                            | DATE: AUG. 01/2018 |       |
|                                        |                                                                                                                                                                                                                                                                                                                                                                                                                                                                                                                                                                                                                                                                                                                                                                                                                                                                                                                                                                                                                                                                                                                                                                                                                                                                                                                                                                                                                                                                                                                                                                                                                                                                                                                                                                                                                                                                                                                                                                                                                                                                                                                                                                                                                                                                                                                                                                                                                                                                                                                                                                                                                                                                                                                                                                                                                                                                                                                                                                                                                                      | CHECKED:                              | DATE:              |       |
| EDAC INC<br>TORONTO, ONTARIO<br>CANADA | TORONTO, ONTARIO<br>CANADA<br>CANADA<br>CANADA<br>CANADA<br>CANADA<br>CANADA<br>CANADA<br>CANADA<br>CANADA<br>CANADA<br>CANADA<br>CANADA<br>CANADA<br>CANADA<br>CANADA<br>CANADA<br>CANADA<br>CANADA<br>CANADA<br>CANADA<br>CANADA<br>CANADA<br>CANADA<br>CANADA<br>CANADA<br>CANADA<br>CANADA<br>CANADA<br>CANADA<br>CANADA<br>CANADA<br>CANADA<br>CANADA<br>CANADA<br>CANADA<br>CANADA<br>CANADA<br>CANADA<br>CANADA<br>CANADA<br>CANADA<br>CANADA<br>CANADA<br>CANADA<br>CANADA<br>CANADA<br>CANADA<br>CANADA<br>CANADA<br>CANADA<br>CANADA<br>CANADA<br>CANADA<br>CANADA<br>CANADA<br>CANADA<br>CANADA<br>CANADA<br>CANADA<br>CANADA<br>CANADA<br>CANADA<br>CANADA<br>CANADA<br>CANADA<br>CANADA<br>CANADA<br>CANADA<br>CANADA<br>CANADA<br>CANADA<br>CANADA<br>CANADA<br>CANADA<br>CANADA<br>CANADA<br>CANADA<br>CANADA<br>CANADA<br>CANADA<br>CANADA<br>CANADA<br>CANADA<br>CANADA<br>CANADA<br>CANADA<br>CANADA<br>CANADA<br>CANADA<br>CANADA<br>CANADA<br>CANADA<br>CANADA<br>CANADA<br>CANADA<br>CANADA<br>CANADA<br>CANADA<br>CANADA<br>CANADA<br>CANADA<br>CANADA<br>CANADA<br>CANADA<br>CANADA<br>CANADA<br>CANADA<br>CANADA<br>CANADA<br>CANADA<br>CANADA<br>CANADA<br>CANADA<br>CANADA<br>CANADA<br>CANADA<br>CANADA<br>CANADA<br>CANADA<br>CANADA<br>CANADA<br>CANADA<br>CANADA<br>CANADA<br>CANADA<br>CANADA<br>CANADA<br>CANADA<br>CANADA<br>CANADA<br>CANADA<br>CANADA<br>CANADA<br>CANADA<br>CANADA<br>CANADA<br>CANADA<br>CANADA<br>CANADA<br>CANADA<br>CANADA<br>CANADA<br>CANADA<br>CANADA<br>CANADA<br>CANADA<br>CANADA<br>CANADA<br>CANADA<br>CANADA<br>CANADA<br>CANADA<br>CANADA<br>CANADA<br>CANADA<br>CANADA<br>CANADA<br>CANADA<br>CANADA<br>CANADA<br>CANADA<br>CANADA<br>CANADA<br>CANADA<br>CANADA<br>CANADA<br>CANADA<br>CANADA<br>CANADA<br>CANADA<br>CANADA<br>CANADA<br>CANADA<br>CANADA<br>CANADA<br>CANADA<br>CANADA<br>CANADA<br>CANADA<br>CANADA<br>CANADA<br>CANADA<br>CANADA<br>CANADA<br>CANADA<br>CANADA<br>CANADA<br>CANADA<br>CANADA<br>CANADA<br>CANADA<br>CANADA<br>CANADA<br>CANADA<br>CANADA<br>CANADA<br>CANADA<br>CANADA<br>CANADA<br>CANADA<br>CANADA<br>CANADA<br>CANADA<br>CANADA<br>CANADA<br>CANADA<br>CANADA<br>CANADA<br>CANADA<br>CANADA<br>CANADA<br>CANADA<br>CANADA<br>CANADA<br>CANADA<br>CANADA<br>CANADA<br>CANADA<br>CANADA<br>CANADA<br>CANADA<br>CANADA<br>CANADA<br>CANADA<br>CANADA<br>CANADA<br>CANADA<br>CANADA<br>CANADA<br>CANADA<br>CANADA<br>CANADA<br>CANADA<br>CANADA<br>CANADA<br>CANADA<br>CANADA<br>CANADA<br>CANADA<br>CANADA<br>CANADA<br>CANADA<br>CANADA<br>CANADA<br>CANADA<br>CANADA<br>CANADA<br>CANADA<br>CANADA<br>CANADA<br>CANADA<br>CANADA<br>CANADA<br>CANADA<br>CANADA<br>CANADA<br>CANADA<br>CANADA<br>CANADA<br>CANADA<br>CANADA<br>CANADA<br>CANADA<br>CANADA<br>CANADA<br>CANADA<br>CANADA<br>CANADA<br>CANADA<br>CANADA<br>CANADA<br>CANADA<br>CANADA<br>CANADA<br>CANADA<br>CANADA<br>CANADA<br>CANADA<br>CANADA<br>CANADA<br>CANADA<br>CANADA<br>CANADA<br>CANADA<br>CANADA<br>CANADA<br>CANADA<br>CANADA<br>CANADA<br>CANADA | SCALE: (IN C.A.D. 1:1)                | SHEET 1 OF         | 1     |
|                                        |                                                                                                                                                                                                                                                                                                                                                                                                                                                                                                                                                                                                                                                                                                                                                                                                                                                                                                                                                                                                                                                                                                                                                                                                                                                                                                                                                                                                                                                                                                                                                                                                                                                                                                                                                                                                                                                                                                                                                                                                                                                                                                                                                                                                                                                                                                                                                                                                                                                                                                                                                                                                                                                                                                                                                                                                                                                                                                                                                                                                                                      | DRAWING NUMBER: 622-025-668-046 ISSUE |                    | ISSUE |
| ECTION TO QUALITY & SERVICE            |                                                                                                                                                                                                                                                                                                                                                                                                                                                                                                                                                                                                                                                                                                                                                                                                                                                                                                                                                                                                                                                                                                                                                                                                                                                                                                                                                                                                                                                                                                                                                                                                                                                                                                                                                                                                                                                                                                                                                                                                                                                                                                                                                                                                                                                                                                                                                                                                                                                                                                                                                                                                                                                                                                                                                                                                                                                                                                                                                                                                                                      | PART NUMBER: 622-025-                 | 5-668-046 1        |       |
|                                        |                                                                                                                                                                                                                                                                                                                                                                                                                                                                                                                                                                                                                                                                                                                                                                                                                                                                                                                                                                                                                                                                                                                                                                                                                                                                                                                                                                                                                                                                                                                                                                                                                                                                                                                                                                                                                                                                                                                                                                                                                                                                                                                                                                                                                                                                                                                                                                                                                                                                                                                                                                                                                                                                                                                                                                                                                                                                                                                                                                                                                                      |                                       |                    |       |