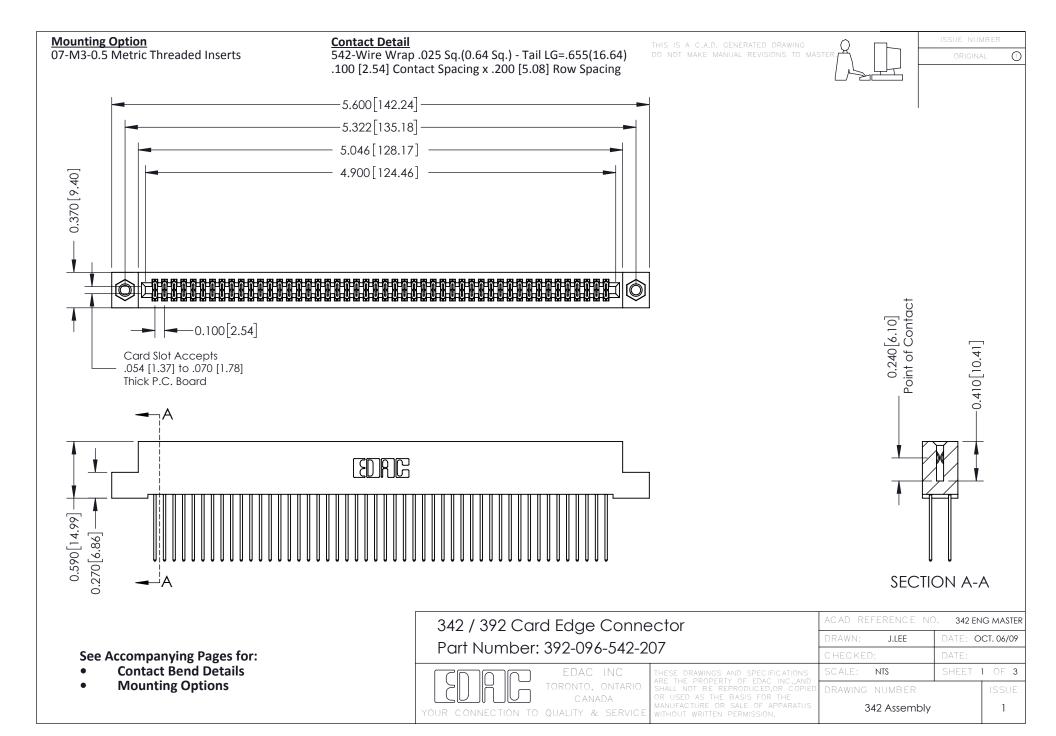

THIS IS A C.A.D. GENERATED DRAWING DO NOT MAKE MANUAL REVISIONS TO MASTER. ISSUE NUMBER

ORIGINAL

1



| 342 / 392 Series Card Edge Connector<br>Contact Bend Detail |                                                                                                                                                                                                  | ACAD REFERENCE NO. 342 ENG MASTER |             |                  |        |
|-------------------------------------------------------------|--------------------------------------------------------------------------------------------------------------------------------------------------------------------------------------------------|-----------------------------------|-------------|------------------|--------|
|