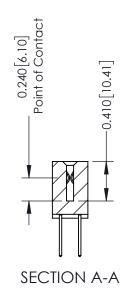

**Mounting Option** 02-.128 (3.25) Wide Mounting Slots **Contact Detail** 

523-P.C. Tail .025 Sq.(0.64 Sq.) - Tail LG=.400(10.16) .100 [2.54] Contact Spacing x .200 [5.08] Row Spacing

**See Accompanying Pages for:** 

Thick P.C. Board

- **Contact Bend Details**
- **Mounting Options**

342 / 392 Card Edge Connector Part Number: 392-060-523-202

YOUR CONNECTION TO QUALITY & SERVICE

CANADA

342 ENG MASTER J.LEE DATE: OCT. 06/09 SHEET 1 OF 3