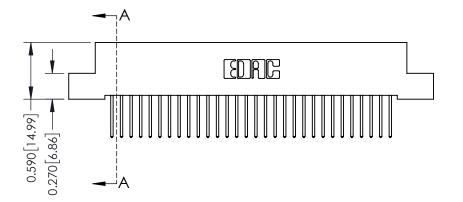

**Mounting Option** 02-.128 (3.25) Wide Mounting Slots **Contact Detail** 

523-P.C. Tail .025 Sq.(0.64 Sq.) - Tail LG=.400(10.16) .100 [2.54] Contact Spacing x .200 [5.08] Row Spacing

**See Accompanying Pages for:** 

Thick P.C. Board

- **Contact Bend Details**
- **Mounting Options**

342 / 392 Card Edge Connector Part Number: 392-060-523-202

YOUR CONNECTION TO QUALITY & SERVICE

CANADA

342 ENG MASTER J.LEE DATE: OCT. 06/09 SHEET 1 OF 3