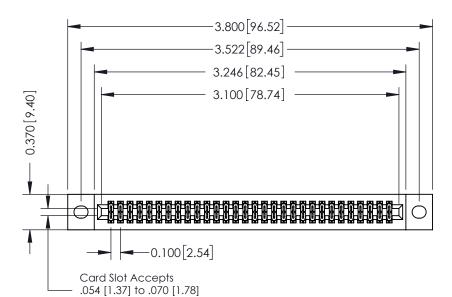

**Mounting Option** 02-.128 (3.25) Wide Mounting Slots **Contact Detail** 

523-P.C. Tail .025 Sq.(0.64 Sq.) - Tail LG=.400(10.16) .100 [2.54] Contact Spacing x .200 [5.08] Row Spacing

**See Accompanying Pages for:** 

Thick P.C. Board

- **Contact Bend Details**
- **Mounting Options**

342 / 392 Card Edge Connector Part Number: 392-060-523-202

YOUR CONNECTION TO QUALITY & SERVICE

CANADA

342 ENG MASTER J.LEE DATE: OCT. 06/09 SHEET 1 OF 3