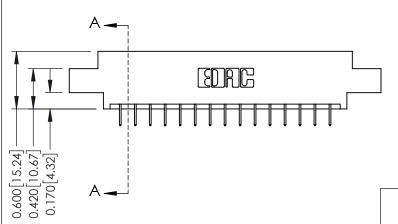

**Mounting Option Contact Detail** 524-P.C. Tail .018 Sq.(0.46 Sq.) - Tail LG=.175(4.45) .156 [3.96] Contact Spacing x .200 [5.08] Row Spacing 07-M3-0.5 Metric Threaded Inserts - 0.370[9.40] Card Slot Accepts .054 [1.37] to .070 [1.78] Thick P.C. Board -0.156[3.96] 2.504 [63.60] 2.650 [67.31]

THIS IS A C.A.D. GENERATED DRAWING DO NOT MAKE MANUAL REVISIONS TO MASTER.

ISSUE NUMBER

ORIGINAL

1

0.160 [4.06] Point of Contact Card Slot 0.330[8.38]

**See Accompanying Pages for:** 

- **Contact Bend Details**
- **Mounting Options**