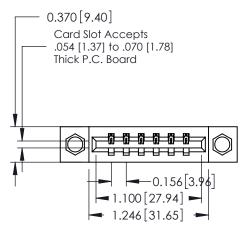

## **See Accompanying Pages for:**

- **Contact Bend Details**
- **Mounting Options**

337 / 387 Series Card Edge Connector Part Number: 387-006-523-608

**EDAC INC** TORONTO, ONTARIO CANADA

THESE DRAWINGS AND SPECIFICATIONS ARE THE PROPERTY OF EDAC INC., AND SHALL NOT BE REPRODUCED, OR COPIED OR USED AS THE BASIS FOR THE MANUFACTURE OR SALE OF APPARATUS WITHOUT WRITTEN PERMISSION.

## **Mounting Option**

08-#4-40 Unified Threaded Inserts

**Contact Detail** 

523-P.C. Tail .025 Sq.(0.64 Sq.) - Tail LG=.390(9.91) .156 [3.96] Contact Spacing x .200 [5.08] Row Spacing

THIS IS A C.A.D. GENERATED DRAWING DO NOT MAKE MANUAL REVISIONS TO MASTER.