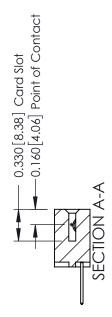

## **See Accompanying Pages for:**

- **Contact Bend Details**
- **Mounting Options**

337 / 387 Series Card Edge Connector Part Number: 387-006-523-608

**EDAC INC** TORONTO, ONTARIO CANADA

THESE DRAWINGS AND SPECIFICATIONS ARE THE PROPERTY OF EDAC INC., AND SHALL NOT BE REPRODUCED, OR COPIED OR USED AS THE BASIS FOR THE MANUFACTURE OR SALE OF APPARATUS WITHOUT WRITTEN PERMISSION.

## **Mounting Option**

08-#4-40 Unified Threaded Inserts

**Contact Detail** 

523-P.C. Tail .025 Sq.(0.64 Sq.) - Tail LG=.390(9.91) .156 [3.96] Contact Spacing x .200 [5.08] Row Spacing

THIS IS A C.A.D. GENERATED DRAWING DO NOT MAKE MANUAL REVISIONS TO MASTER.