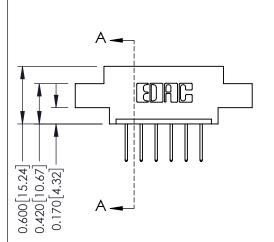

## **Mounting Option**

08-#4-40 Unified Threaded Inserts

**Contact Detail** 

523-P.C. Tail .025 Sq.(0.64 Sq.) - Tail LG=.390(9.91) .156 [3.96] Contact Spacing x .200 [5.08] Row Spacing

THIS IS A C.A.D. GENERATED DRAWING DO NOT MAKE MANUAL REVISIONS TO MASTER.

## **See Accompanying Pages for:**

- **Contact Bend Details**
- **Mounting Options**

337 / 387 Series Card Edge Connector Part Number: 387-006-523-608

**EDAC INC** TORONTO, ONTARIO CANADA

THESE DRAWINGS AND SPECIFICATIONS ARE THE PROPERTY OF EDAC INC., AND SHALL NOT BE REPRODUCED, OR COPIED OR USED AS THE BASIS FOR THE MANUFACTURE OR SALE OF APPARATUS WITHOUT WRITTEN PERMISSION.