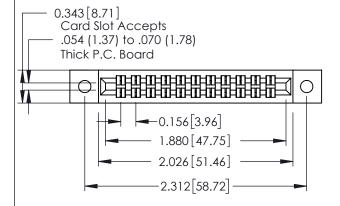

**Mounting Option** 

02-.128 (3.25) Dia. Mounting Holes

**Contact Detail** 521-P.C. Tail .037x.013(0.94x0.33) - Tail LG.=.125(3.18) .156 [3.96] Contact Spacing x .140 [3.56] Row Spacing

**See Accompanying Page for: Mounting Options** 