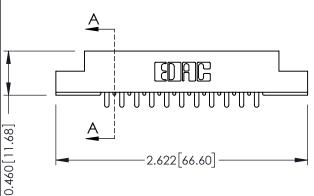

**Mounting Option** 

02-.128 (3.25) Dia. Mounting Holes

**Contact Detail** 521-P.C. Tail .037x.013(0.94x0.33) - Tail LG.=.125(3.18) .156 [3.96] Contact Spacing x .140 [3.56] Row Spacing

**See Accompanying Page for: Mounting Options** 