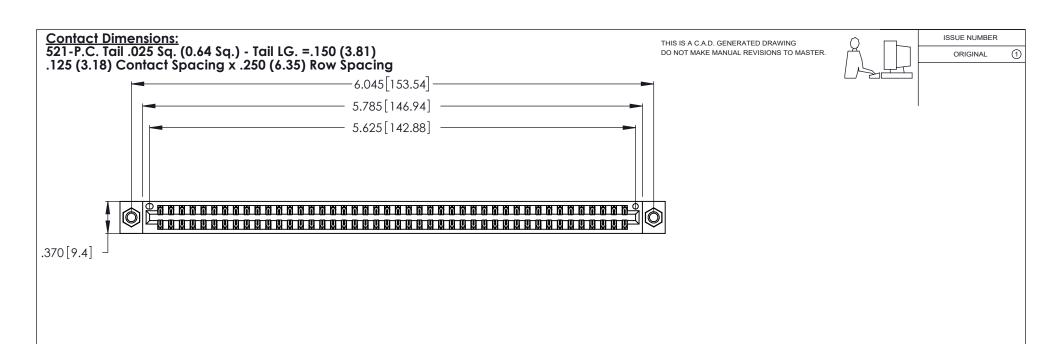

| 346/396 SERIES CARD EDGE CONNECTOR |
|------------------------------------|
| PART NUMBER: 346-088-521-807       |

YOUR CONNECTION TO QUALITY & SERVICE

**EDAC INC** TORONTO, ONTARIO CANADA

THESE DRAWINGS AND SPECIFICATIONS ARE THE PROPERTY OF EDAC INC., AND SHALL NOT BE REPRODUCED, OR COPIED OR USED AS THE BASIS FOR THE MANUFACTURE OR SALE OF APPARATUS WITHOUT WRITTEN PERMISSION.

| ACAD REFERENCE NO. |        | 346-EN0 | G-MASTER  |
|--------------------|--------|---------|-----------|
| DRAWN:             | J.LEE  | DATE: A | PR. 22/09 |
| CHECKED:           |        | DATE:   |           |
| SCALE:             | N.T.S  | SHEET   | OF 2      |
| DRAWING N          | IUMBER |         | ISSUE     |
| 346-ENG-MASTER     |        |         | 1         |