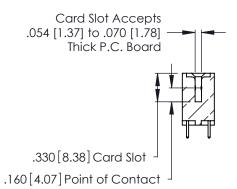

THIS IS A C.A.D. GENERATED DRAWING DO NOT MAKE MANUAL REVISIONS TO MASTER.

ISSUE NUMBER

ORIGINAL

1

**Contact Code 555** 

Contact Code 556

**Contact Code 558** 

**Contact Code 559** 

Contact Code 560

INSULATOR MATERIAL: THERMOPLASTIC POLYESTER, UL 94V-0 CONTACT MATERIAL; COPPER, NICKEL, TIN ALLOY CA-725 CONTACT PLATING: GOLD ON THE MATING AREA, TIN-LEAD

ON THE CONTACT TAILS, NICKEL UNDERPLATE

346/396 SERIES CARD EDGE CONNECTOR CONTACT CODE 555,556,558,559,560 DIMENSIONS

YOUR CONNECTION TO QUALITY & SERVICE

**EDAC INC** TORONTO, ONTARIO CANADA

THESE DRAWINGS AND SPECIFICATIONS ARE THE PROPERTY OF EDAC INC.,AND SHALL NOT BE REPRODUCED, OR COPIED OR USED AS THE BASIS FOR THE MANUFACTURE OR SALE OF APPARATUS WITHOUT WRITTEN PERMISSION.