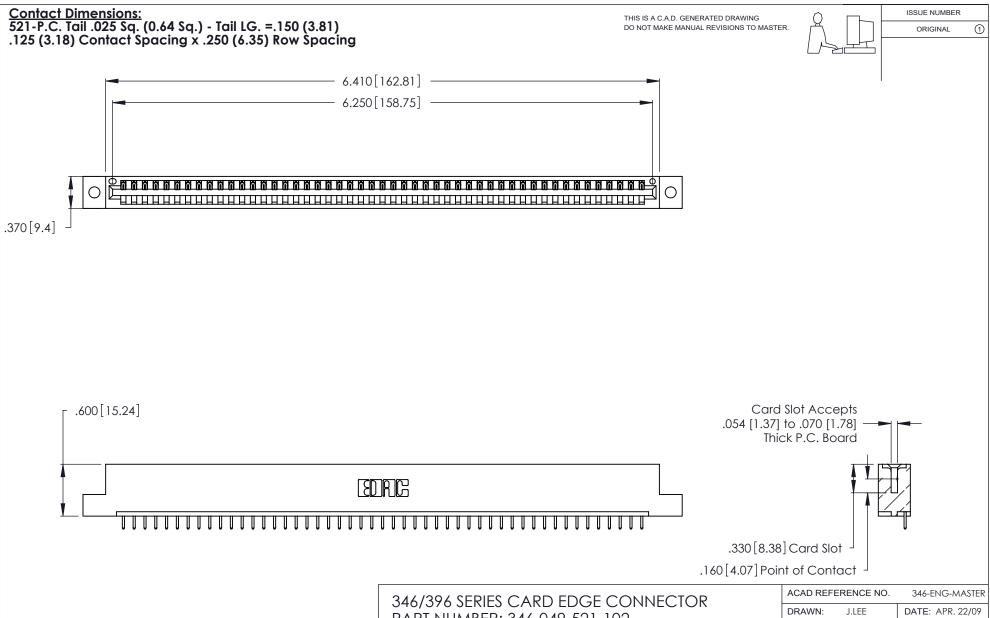

- INSULATOR MATERIAL: THERMOPLASTIC POLYESTER, UL 94V-0 CONTACT MATERIAL; COPPER, NICKEL, TIN ALLOY CA-725
- CONTACT PLATING: GOLD ON THE MATING AREA, TIN-LEAD ON THE CONTACT TAILS, NICKEL UNDERPLATE

PART NUMBER: 346-049-521-102

|  | ACAD REFERENCE NO. |       | 346-ENG-MASTER   |      |
|--|--------------------|-------|------------------|------|
|  | DRAWN:             | J.LEE | DATE: APR. 22/09 |      |
|  | CHECKED:           |       | DATE:            |      |
|  | SCALE:             | N.T.S | SHEET            | OF 2 |
|  | DRAWING NUMBER     |       | ISSUE            |      |
|  | 346-FNG-MASTER     |       |                  | 1    |

346/396 SERIES CARD EDGE CONNECTOR CONTACT CODE 555,556,558,559,560 DIMENSIONS

YOUR CONNECTION TO QUALITY & SERVICE

**EDAC INC** TORONTO, ONTARIO CANADA

THESE DRAWINGS AND SPECIFICATIONS ARE THE PROPERTY OF EDAC INC.,AND SHALL NOT BE REPRODUCED, OR COPIED OR USED AS THE BASIS FOR THE MANUFACTURE OR SALE OF APPARATUS WITHOUT WRITTEN PERMISSION.