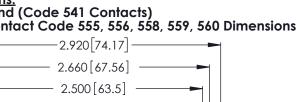

Contact Dimensions:
558-90 Degree Bend (Code 541 Contacts)
See Sheet 2 for Contact Code 555, 556, 558, 559, 560 Dimensions

.370 [9.4]

THIS IS A C.A.D. GENERATED DRAWING DO NOT MAKE MANUAL REVISIONS TO MASTER.

ISSUE NUMBER

ORIGINAL

1

**Contact Code 555** 

Contact Code 556

**Contact Code 558** 

**Contact Code 559** 

**Contact Code 560** 

INSULATOR MATERIAL: THERMOPLASTIC POLYESTER, UL 94V-0 CONTACT MATERIAL; COPPER, NICKEL, TIN ALLOY CA-725 CONTACT PLATING: GOLD ON THE MATING AREA, TIN-LEAD

ON THE CONTACT TAILS, NICKEL UNDERPLATE

346/396 SERIES CARD EDGE CONNECTOR CONTACT CODE 555,556,558,559,560 DIMENSIONS