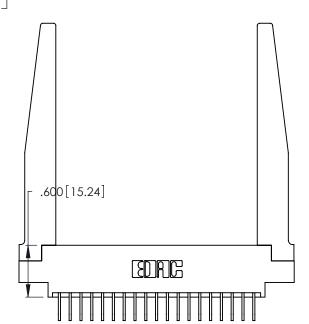

Card Slot Accepts .054 [1.37] to .070 [1.78] Thick P.C. Board

.330 [8.38] Card Slot

ISSUE NUMBER ORIGINAL 1

.160 [4.07] Point of Contact 346/396 SERIES CARD EDGE CONNECTOR PART NUMBER: 346-019-558-678

YOUR CONNECTION TO QUALITY & SERVICE