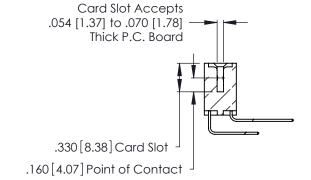

## 346/396 SERIES CARD EDGE CONNECTOR CONTACT CODE 555,556,558,559,560 DIMENSIONS

YOUR CONNECTION TO QUALITY & SERVICE

**EDAC INC** TORONTO, ONTARIO CANADA

THESE DRAWINGS AND SPECIFICATIONS ARE THE PROPERTY OF EDAC INC.,AND SHALL NOT BE REPRODUCED, OR COPIED OR USED AS THE BASIS FOR THE MANUFACTURE OR SALE OF APPARATUS WITHOUT WRITTEN PERMISSION.