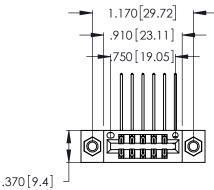

Contact Dimensions:
559-90 Degree Bend (Code 541 Contacts)
See Sheet 2 for Contact Code 555, 556, 558, 559, 560 Dimensions

CONTACT PLATING: GOLD ON THE MATING AREA, TIN-LEAD ON THE CONTACT TAILS, NICKEL UNDERPLATE

THIS IS A C.A.D. GENERATED DRAWING DO NOT MAKE MANUAL REVISIONS TO MASTER.

| 346/396 SERIES CARD EDGE CONNECTO | R |
|-----------------------------------|---|
| PART NUMBER: 346-012-559-807      |   |

**EDAC INC** TORONTO, ONTARIO CANADA