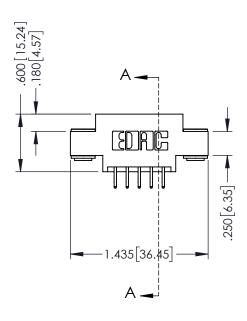

## 346/396 SERIES CARD EDGE CONNECTOR CONTACT CODE 555,556,558,559,560 DIMENSIONS

YOUR CONNECTION TO QUALITY & SERVICE

**EDAC INC** TORONTO, ONTARIO CANADA

THESE DRAWINGS AND SPECIFICATIONS ARE THE PROPERTY OF EDAC INC.,AND SHALL NOT BE REPRODUCED, OR COPIED OR USED AS THE BASIS FOR THE MANUFACTURE OR SALE OF APPARATUS WITHOUT WRITTEN PERMISSION.

346-ENG-MASTER

**SECTION A-A** 

ISSUE NUMBER ORIGINAL 1