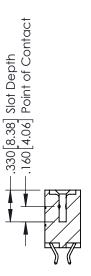

## **Contact Code 555**

## **Contact Code 556**

INSULATOR MATERIAL: THERMOPLASTIC POLYESTER, UL 94V-0 CONTACT MATERIAL; COPPER, NICKEL, TIN ALLOY CA-725 CONTACT PLATING: GOLD ON THE MATING AREA, TIN-LEAD

ON THE CONTACT TAILS, NICKEL UNDERPLATE