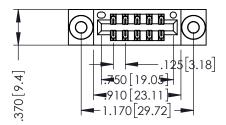

346/396 SERIES CARD EDGE CONNECTOR PART NUMBER: 346-010-556-803

YOUR CONNECTION TO QUALITY & SERVICE

**EDAC INC** TORONTO, ONTARIO CANADA

THESE DRAWINGS AND SPECIFICATIONS ARE THE PROPERTY OF EDAC INC.,AND SHALL NOT BE REPRODUCED, OR COPIED OR USED AS THE BASIS FOR THE MANUFACTURE OR SALE OF APPARATUS WITHOUT WRITTEN PERMISSION.

THIS IS A C.A.D. GENERATED DRAWING DO NOT MAKE MANUAL REVISIONS TO MASTER.

ISSUE NUMBER

ORIGINAL

1

INSULATOR MATERIAL: THERMOPLASTIC POLYESTER, UL 94V-0 CONTACT MATERIAL; COPPER, NICKEL, TIN ALLOY CA-725 CONTACT PLATING: GOLD ON THE MATING AREA, TIN-LEAD ON THE CONTACT TAILS, NICKEL UNDERPLATE