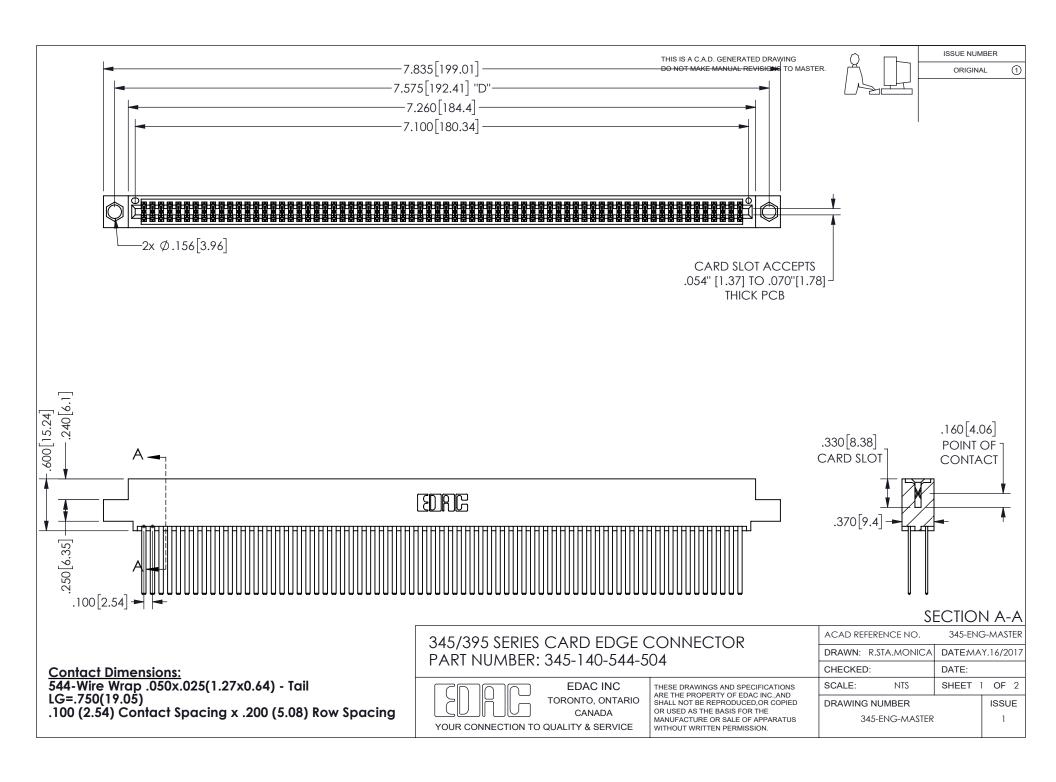

## 345/395 SERIES CARD EDGE CONNECTOR CONTACT CODE 555,556,558,559,560 DIMENSIONS

YOUR CONNECTION TO QUALITY & SERVICE

**EDAC INC** TORONTO, ONTARIO CANADA

THESE DRAWINGS AND SPECIFICATIONS ARE THE PROPERTY OF EDAC INC.,AND SHALL NOT BE REPRODUCED, OR COPIED OR USED AS THE BASIS FOR THE MANUFACTURE OR SALE OF APPARATUS WITHOUT WRITTEN PERMISSION.

| ACAD REFERENCE NO.  | 345-ENG-MASTER   |
|---------------------|------------------|
| DRAWN: R.STA.MONICA | DATE:MAY.16/2017 |
| CHECKED:            | DATE:            |
| SCALE: 1:1          | SHEET 2 OF 2     |
| DRAWING NUMBER      | ISSUE            |
| 345-ENG-MASTER      | 1                |