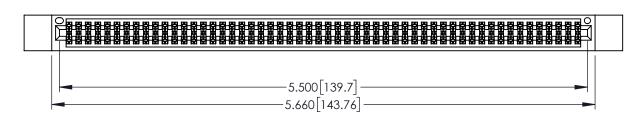

1

- INSULATOR MATERIAL: THERMOPLASTIC PBT BLACK, UL 94V-0
- CONTACT MATERIAL; COPPER TIN ALLOY CONTACT PLATING: GOLD ON THE MATING AREA, TIN PLATING ON THE CONTACT TAILS, NICKEL UNDERPLATE

| 345/395 SERIES CARD EDGE CONNECTOR |
|------------------------------------|
| PART NUMBER: 345-108-555-212       |

345/395 SERIES CARD EDGE CONNECTOR CONTACT CODE 555,556,558,559,560 DIMENSIONS

YOUR CONNECTION TO QUALITY & SERVICE

ACAD REFERENCE NO. 345-ENG-MASTER DATE:MAY.16/2017 DRAWN: R.STA.MONICA 1:1 SHEET 2 OF 2 345-ENG-MASTER