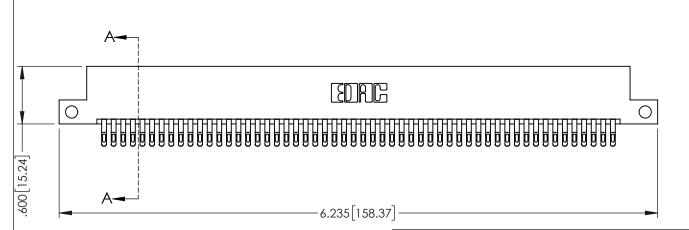

1

- INSULATOR MATERIAL: THERMOPLASTIC PBT BLACK, UL 94V-0
- CONTACT MATERIAL; COPPER TIN ALLOY CONTACT PLATING: GOLD ON THE MATING AREA, TIN PLATING ON THE CONTACT TAILS, NICKEL UNDERPLATE

| 345/395 SERIES CARD EDGE CONNECTOR |
|------------------------------------|
| PART NUMBER: 345-108-555-212       |

345/395 SERIES CARD EDGE CONNECTOR CONTACT CODE 555,556,558,559,560 DIMENSIONS

YOUR CONNECTION TO QUALITY & SERVICE

ACAD REFERENCE NO. 345-ENG-MASTER DATE:MAY.16/2017 DRAWN: R.STA.MONICA 1:1 SHEET 2 OF 2 345-ENG-MASTER