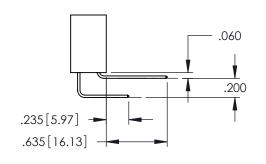

**Contact Code 558** 

Contact Code 559

Contact Code 560

INSULATOR MATERIAL: THERMOPLASTIC POLYESTER, UL 94V-0

DAP MATERIAL AVAILABLE UPON REQUEST

CONTACT MATERIAL; COPPER ALLOY CONTACT PLATING: GOLD ON THE MATING AREA, TIN PLATING ON THE CONTACT TAILS, NICKEL UNDERPLATE

345/395 SERIES CARD EDGE CONNECTOR CONTACT CODE 555,556,558,559,560 DIMENSIONS

YOUR CONNECTION TO QUALITY & SERVICE

ACAD REFERENCE NO. 345-ENG-MASTER DATE:MAY.16/2017 DRAWN: R.STA.MONICA 1:1 SHEET 2 OF 2 345-ENG-MASTER