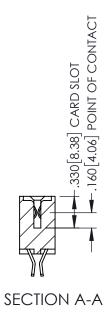

**Contact Code 558** 

Contact Code 559

Contact Code 560

INSULATOR MATERIAL: THERMOPLASTIC POLYESTER, UL 94V-0

DAP MATERIAL AVAILABLE UPON REQUEST

CONTACT MATERIAL; COPPER ALLOY CONTACT PLATING: GOLD ON THE MATING AREA, TIN PLATING ON THE CONTACT TAILS, NICKEL UNDERPLATE

345/395 SERIES CARD EDGE CONNECTOR CONTACT CODE 555,556,558,559,560 DIMENSIONS

YOUR CONNECTION TO QUALITY & SERVICE

ACAD REFERENCE NO. 345-ENG-MASTER DATE:MAY.16/2017 DRAWN: R.STA.MONICA 1:1 SHEET 2 OF 2 345-ENG-MASTER