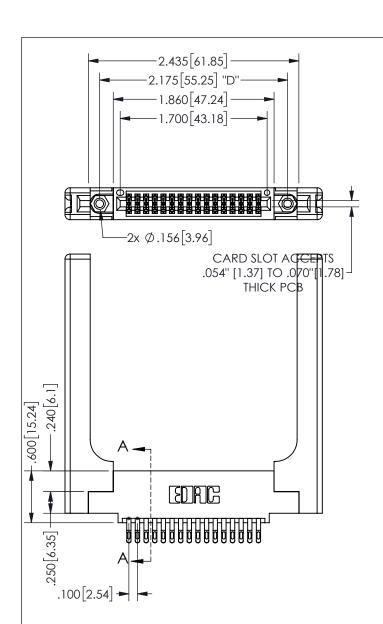

THIS IS A C.A.D. GENERATED DRAWING DO NOT MAKE MANUAL REVISIONS TO MASTER.

ISSUE NUMBER

ORIGINAL

1

.160[4.06] .330[8.38] POINT OF **CARD SLOT** CONTACT .370 9.4

## 345/395 SERIES CARD EDGE CONNECTOR PART NUMBER: 345-032-555-558

YOUR CONNECTION TO QUALITY & SERVICE

**EDAC INC** TORONTO, ONTARIO CANADA

THESE DRAWINGS AND SPECIFICATIONS ARE THE PROPERTY OF EDAC INC., AND SHALL NOT BE REPRODUCED,OR COPIED OR USED AS THE BASIS FOR THE MANUFACTURE OR SALE OF APPARATUS WITHOUT WRITTEN PERMISSION.

| ACAD REFERENCE NO.  |          | 345-ENG-MASTER   |       |
|---------------------|----------|------------------|-------|
| DRAWN: R.STA.MONICA |          | DATE:MAY.16/2017 |       |
| CHECKED:            |          | DATE:            |       |
| SCALE:              | NTS      | SHEET            | OF 2  |
| DRAWING             | 3 NUMBER |                  | ISSUE |
| 345-FNG-MASTER      |          |                  | 1 1   |