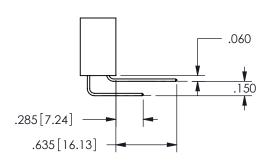

SECTION A-A

345-ENG-MASTER

<u>Contact Dimensions:</u>
555-Extender Board Bend (Code 500 Contacts)
See Sheet 2 for Contact Code 555, 556, 558, 559, 560 **Dimensions** 

ORIGINAL 1

ISSUE NUMBER

**Contact Code 558** 

Contact Code 559

**Contact Code 560** 

- INSULATOR MATERIAL: THERMOPLASTIC POLYESTER, UL 94V-0 DAP MATERIAL AVAILABLE UPON REQUEST
- CONTACT MATERIAL; COPPER ALLOY

CONTACT PLATING: GOLD ON THE MATING AREA, TIN PLATING ON THE CONTACT TAILS, NICKEL UNDERPLATE