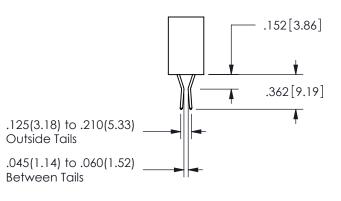

SECTION A-A

345-ENG-MASTER

<u>Contact Dimensions:</u>
555-Extender Board Bend (Code 500 Contacts)
See Sheet 2 for Contact Code 555, 556, 558, 559, 560 **Dimensions** 

ORIGINAL 1

ISSUE NUMBER

**Contact Code 558** 

Contact Code 559

**Contact Code 560** 

- INSULATOR MATERIAL: THERMOPLASTIC POLYESTER, UL 94V-0 DAP MATERIAL AVAILABLE UPON REQUEST
- CONTACT MATERIAL; COPPER ALLOY

CONTACT PLATING: GOLD ON THE MATING AREA, TIN PLATING ON THE CONTACT TAILS, NICKEL UNDERPLATE

345/395 SERIES CARD EDGE CONNECTOR CONTACT CODE 555,556,558,559,560 DIMENSIONS

YOUR CONNECTION TO QUALITY & SERVICE

**EDAC INC** TORONTO, ONTARIO CANADA

THESE DRAWINGS AND SPECIFICATIONS ARE THE PROPERTY OF EDAC INC.,AND SHALL NOT BE REPRODUCED, OR COPIED OR USED AS THE BASIS FOR THE MANUFACTURE OR SALE OF APPARATUS WITHOUT WRITTEN PERMISSION.