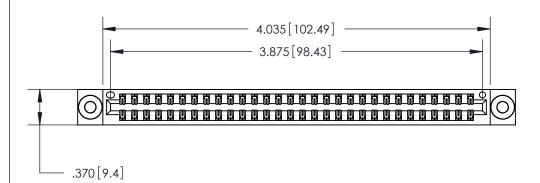

<u>Contact Dimensions:</u> 520-P.C. Tail .030x.018 (0.76x0.46) - Tail LG. = .175 (4.45) .125 (3.18) Contact Spacing x .250 (6.35) Row Spacing

THIS IS A C.A.D. GENERATED DRAWING DO NOT MAKE MANUAL REVISIONS TO MASTER.

ISSUE NUMBER

ORIGINAL

Card Slot Accepts .054 [1.37] to .070 [1.78] Thick P.C. Board .330 [8.38] Card Slot .160 [4.07] Point of Contact -

INSULATOR MATERIAL: THERMOPLASTIC POLYESTER, UL 94V-0 CONTACT MATERIAL; COPPER, NICKEL, TIN ALLOY CA-725

CONTACT PLATING: GOLD ON THE MATING AREA, TIN-LEAD ON THE CONTACT TAILS, NICKEL UNDERPLATE

846/896 SERIES HIGH TEMP CARD EDGE CONNECTOR PART NUMBER: 846-060-520-203

YOUR CONNECTION TO QUALITY & SERVICE

**EDAC INC** TORONTO, ONTARIO CANADA