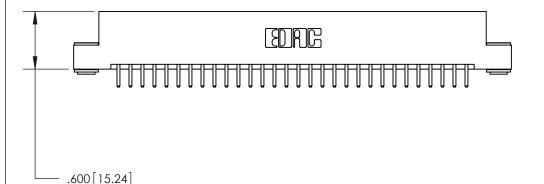

ISSUE NUMBER

ORIGINAL

Card Slot Accepts .054 [1.37] to .070 [1.78] Thick P.C. Board .330 [8.38] Card Slot .160 [4.07] Point of Contact -

INSULATOR MATERIAL: THERMOPLASTIC POLYESTER, UL 94V-0 CONTACT MATERIAL; COPPER, NICKEL, TIN ALLOY CA-725

CONTACT PLATING: GOLD ON THE MATING AREA, TIN-LEAD ON THE CONTACT TAILS, NICKEL UNDERPLATE

846/896 SERIES HIGH TEMP CARD EDGE CONNECTOR PART NUMBER: 846-060-520-203

YOUR CONNECTION TO QUALITY & SERVICE

**EDAC INC** TORONTO, ONTARIO CANADA