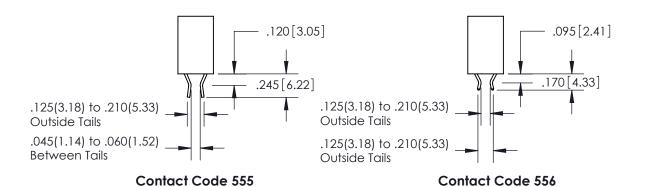

## 846/896 SERIES HIGH TEMP CARD EDGE CONNECTOR CONTACT CODE 555,556,558,559,560 DIMENSIONS

YOUR CONNECTION TO QUALITY & SERVICE

**EDAC INC** TORONTO, ONTARIO CANADA

THESE DRAWINGS AND SPECIFICATIONS ARE THE PROPERTY OF EDAC INC.,AND SHALL NOT BE REPRODUCED, OR COPIED OR USED AS THE BASIS FOR THE MANUFACTURE OR SALE OF APPARATUS WITHOUT WRITTEN PERMISSION.

Outside Tails

**Outside Tails** 

| ACAD REFERENCE NO. |       | 846-ENG-MASTER   |        |
|--------------------|-------|------------------|--------|
| DRAWN:             | J.LEE | DATE: APR. 22/09 |        |
| CHECKED:           |       | DATE:            |        |
| SCALE:             | 1:1   | SHEET            | 2 OF 2 |
| DRAWING NUMBER     |       | ISSUE            |        |