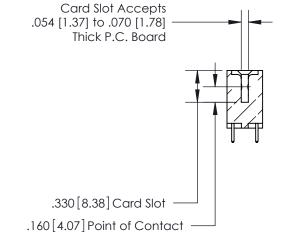

| • | INSULATOR MATERIAL: THERMOPLASTIC POLYESTER, UL 94V-0 |
|---|-------------------------------------------------------|
| • | CONTACT MATERIAL: COPPER, NICKEL, TIN ALLOY CA-725    |

CONTACT MATERIAL; COPPER, NICKEL, TIN ALLOY CA-725
CONTACT PLATING: GOLD ON THE MATING AREA, TIN-LEAD
ON THE CONTACT TAILS, NICKEL UNDERPLATE