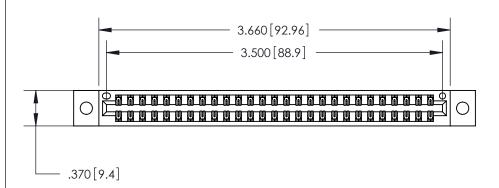

Contact Dimensions: 521-P.C. Tail .025 Sq. (0.64 Sq.) - Tail LG. =.150 (3.81) .125 (3.18) Contact Spacing x .250 (6.35) Row Spacing

THIS IS A C.A.D. GENERATED DRAWING DO NOT MAKE MANUAL REVISIONS TO MASTER.

ISSUE NUMBER

ORIGINAL

1

846/896 SERIES HIGH TEMP CARD EDGE CONNECTOR PART NUMBER: 846-054-521-202

EDAC INC TORONTO, ONTARIO CANADA

THESE DRAWINGS AND SPECIFICATIONS ARE THE PROPERTY OF EDAC INC., AND SHALL NOT BE REPRODUCED, OR COPIED OR USED AS THE BASIS FOR THE MANUFACTURE OR SALE OF APPARATUS WITHOUT WRITTEN PERMISSION.

|  | ACAD REFERENCE NO. | 846-ENG-MASTER   |  |
|--|--------------------|------------------|--|
|  | DRAWN: J.LEE       | DATE: APR. 22/09 |  |
|  | CHECKED:           | DATE:            |  |
|  | SCALE: 1:1         | SHEET 1 OF 2     |  |
|  | DRAWING NUMBER     | ISSUE            |  |
|  | 846-ENG-MASTER     | 1                |  |