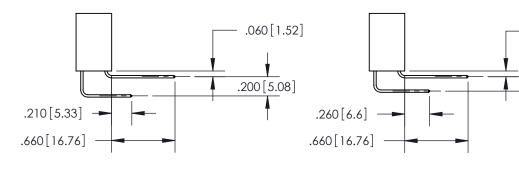

**Contact Code 558** 

**Contact Code 559** 

**Contact Code 560** 

INSULATOR MATERIAL: THERMOPLASTIC POLYESTER, UL 94V-0 CONTACT MATERIAL; COPPER, NICKEL, TIN ALLOY CA-725 CONTACT PLATING: GOLD ON THE MATING AREA, TIN-LEAD ON THE CONTACT TAILS, NICKEL UNDERPLATE