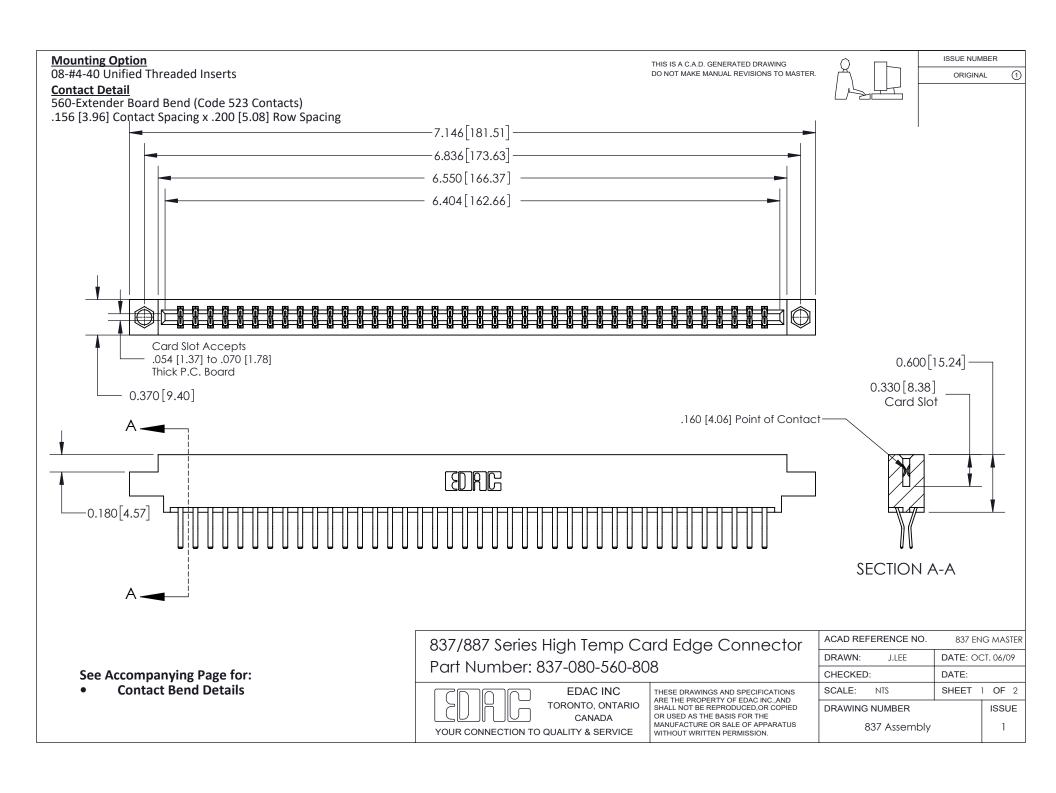

ISSUE NUMBER

ORIGINAL

1

| 837/887 Series High Temp Card Edge Connector<br>Contact Bend Detail |                                                                                                                                                                                                   | ACAD REFERENCE NO. 837 EN |                  | 3 MASTER      |
|---------------------------------------------------------------------|---------------------------------------------------------------------------------------------------------------------------------------------------------------------------------------------------|---------------------------|------------------|---------------|
|                                                                     |                                                                                                                                                                                                   | DRAWN: J.LEE              | DATE: OCT. 06/09 |               |
|                                                                     |                                                                                                                                                                                                   | CHECKED:                  | DATE:            |               |
| TORONTO, ONTARIO                                                    | THESE DRAWINGS AND SPECIFICATIONS ARE THE PROPERTY OF EDAC INC., AND SHALL NOT BE REPRODUCED, OR COPIED OR USED AS THE BASIS FOR THE MANUFACTURE OR SALE OF APPARATUS WITHOUT WRITTEN PERMISSION. | SCALE: NTS                | SHEET            | 2 <b>OF</b> 2 |
|                                                                     |                                                                                                                                                                                                   | DRAWING NUMBER            | •                | ISSUE         |
| YOUR CONNECTION TO QUALITY & SERVICE                                |                                                                                                                                                                                                   | 837 Assembly              |                  | 1             |