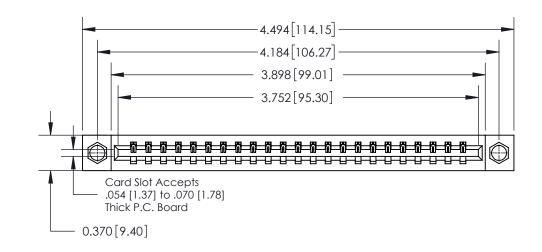

**Mounting Option** 

08-#4-40 Unified Threaded Inserts

## **Contact Detail**

544-Wire Wrap .050x.025(1.27x0.64) - Tail LG=.750(19.05)

.156 [3.96] Contact Spacing x .200 [5.08] Row Spacing

THIS IS A C.A.D. GENERATED DRAWING DO NOT MAKE MANUAL REVISIONS TO MASTER.