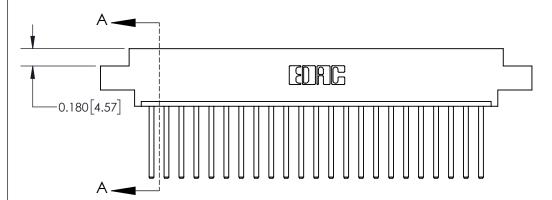

DRAWN: J.LEE DATE: OCT. 06/09 CHECKED: DATE: OF 2 SCALE: NTS SHEET 1 DRAWING NUMBER **ISSUE** 837 Assembly

837 ENG MASTER

ACAD REFERENCE NO.

See Accompanying Page for:

**Contact Bend Details** 

ISSUE NUMBER