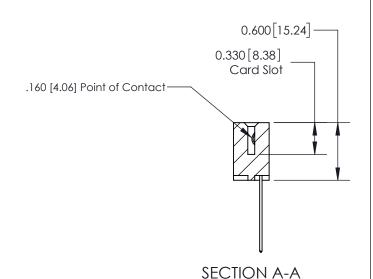

ORIGINAL

1

| 837/887 Series High Temp Card Edge Connector<br>Contact Bend Detail |                                                                                                                                                                                                   | ACAD REFERENCE NO. 837 EN |                  | 3 MASTER      |
|---------------------------------------------------------------------|---------------------------------------------------------------------------------------------------------------------------------------------------------------------------------------------------|---------------------------|------------------|---------------|
|                                                                     |                                                                                                                                                                                                   | DRAWN: J.LEE              | DATE: OCT. 06/09 |               |
|                                                                     |                                                                                                                                                                                                   | CHECKED:                  | DATE:            |               |
| TORONTO, ONTARIO                                                    | THESE DRAWINGS AND SPECIFICATIONS ARE THE PROPERTY OF EDAC INC., AND SHALL NOT BE REPRODUCED, OR COPIED OR USED AS THE BASIS FOR THE MANUFACTURE OR SALE OF APPARATUS WITHOUT WRITTEN PERMISSION. | SCALE: NTS                | SHEET            | 2 <b>OF</b> 2 |
|                                                                     |                                                                                                                                                                                                   | DRAWING NUMBER            | •                | ISSUE         |
| YOUR CONNECTION TO QUALITY & SERVICE                                |                                                                                                                                                                                                   | 837 Assembly              |                  | 1             |