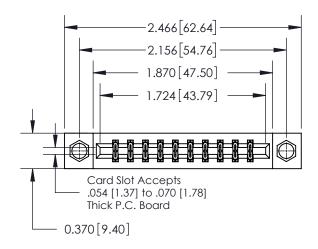

ISSUE NUMBER

ORIGINAL

837/887 Series High Temp Card Edge Connector Part Number: 837-020-541-807

YOUR CONNECTION TO QUALITY & SERVICE

**EDAC INC** TORONTO, ONTARIO CANADA

THESE DRAWINGS AND SPECIFICATIONS ARE THE PROPERTY OF EDAC INC., AND SHALL NOT BE REPRODUCED, OR COPIED OR USED AS THE BASIS FOR THE MANUFACTURE OR SALE OF APPARATUS WITHOUT WRITTEN PERMISSION.

|  | ACAD REFERENCE NO. | 837 ENG MASTER   |  |  |
|--|--------------------|------------------|--|--|
|  | DRAWN: J.LEE       | DATE: OCT. 06/09 |  |  |
|  | CHECKED:           | DATE:            |  |  |
|  | SCALE: NTS         | SHEET 1 OF 2     |  |  |
|  | DRAWING NUMBER     | ISSUE            |  |  |
|  | 837 Assembly       | 1                |  |  |