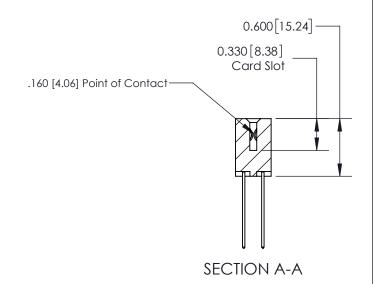

## **Contact Detail**

541-Wire Wrap .025 Sq.(0.64 Sq.) - Tail LG=.750(19.05) .156 [3.96] Contact Spacing x .200 [5.08] Row Spacing

**See Accompanying Page for:** 

**Contact Bend Details** 

THIS IS A C.A.D. GENERATED DRAWING DO NOT MAKE MANUAL REVISIONS TO MASTER.

ISSUE NUMBER

ORIGINAL

1

| 837/887 Series High Temp Co                                           | ACAD REFERENCE NO.                                                                                                                                                                              | 837 ENG MASTER |                  |               |
|-----------------------------------------------------------------------|-------------------------------------------------------------------------------------------------------------------------------------------------------------------------------------------------|----------------|------------------|---------------|
| Contact Bend Detail                                                   |                                                                                                                                                                                                 | DRAWN: J.LEE   | DATE: OCT. 06/09 |               |
|                                                                       |                                                                                                                                                                                                 | CHECKED:       | DATE:            |               |
| EDAC INC TORONTO, ONTARIO CANADA YOUR CONNECTION TO QUALITY & SERVICE | THESE DRAWINGS AND SPECIFICATIONS ARE THE PROPERTY OF EDAC INC.,AND SHALL NOT BE REPRODUCED,OR COPIED OR USED AS THE BASIS FOR THE MANUFACTURE OR SALE OF APPARATUS WITHOUT WRITTEN PERMISSION. | SCALE: NTS     | SHEET            | 2 <b>OF</b> 2 |
|                                                                       |                                                                                                                                                                                                 | DRAWING NUMBER | •                | ISSUE         |
|                                                                       |                                                                                                                                                                                                 | 837 Assembly   |                  | 1             |