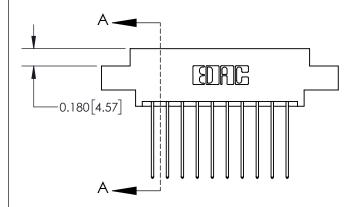

## **Mounting Option**

07-M3-0.5 Metric Threaded Inserts

ISSUE NUMBER

ORIGINAL

837/887 Series High Temp Card Edge Connector Part Number: 837-020-541-807

YOUR CONNECTION TO QUALITY & SERVICE

**EDAC INC** TORONTO, ONTARIO CANADA

THESE DRAWINGS AND SPECIFICATIONS ARE THE PROPERTY OF EDAC INC., AND SHALL NOT BE REPRODUCED, OR COPIED OR USED AS THE BASIS FOR THE MANUFACTURE OR SALE OF APPARATUS WITHOUT WRITTEN PERMISSION.

|  | ACAD REFERENCE NO. | 837 ENG MASTER   |  |  |
|--|--------------------|------------------|--|--|
|  | DRAWN: J.LEE       | DATE: OCT. 06/09 |  |  |
|  | CHECKED:           | DATE:            |  |  |
|  | SCALE: NTS         | SHEET 1 OF 2     |  |  |
|  | DRAWING NUMBER     | ISSUE            |  |  |
|  | 837 Assembly       | 1                |  |  |