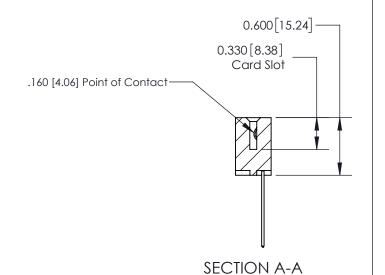

## **Contact Detail**

541-Wire Wrap .025 Sq.(0.64 Sq.) - Tail LG=.750(19.05) .156 [3.96] Contact Spacing x .200 [5.08] Row Spacing

**See Accompanying Page for:** 

**Contact Bend Details** 

THIS IS A C.A.D. GENERATED DRAWING DO NOT MAKE MANUAL REVISIONS TO MASTER.