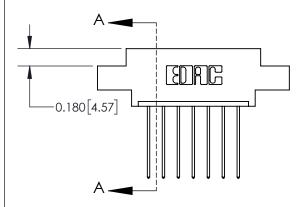

## **Mounting Option**

02-.128 (3.25) Dia. Mounting Holes

## **Contact Detail**

541-Wire Wrap .025 Sq.(0.64 Sq.) - Tail LG=.750(19.05) .156 [3.96] Contact Spacing x .200 [5.08] Row Spacing





**See Accompanying Page for:** 

**Contact Bend Details** 

THIS IS A C.A.D. GENERATED DRAWING DO NOT MAKE MANUAL REVISIONS TO MASTER.



ISSUE NUMBER

ORIGINAL



837/887 Series High Temp Card Edge Connector Part Number: 837-007-541-602



**EDAC INC** TORONTO, ONTARIO CANADA

THESE DRAWINGS AND SPECIFICATIONS ARE THE PROPERTY OF EDAC INC., AND SHALL NOT BE REPRODUCED, OR COPIED OR USED AS THE BASIS FOR THE MANUFACTURE OR SALE OF APPARATUS WITHOUT WRITTEN PERMISSION.

| ACAD REFERENCE NO. 837 ENG MAS |                  |  |  |
|--------------------------------|------------------|--|--|
| DRAWN: J.LEE                   | DATE: OCT. 06/09 |  |  |
| CHECKED:                       | DATE:            |  |  |
| SCALE: NTS                     | SHEET 1 OF 2     |  |  |
| DRAWING NUMBER