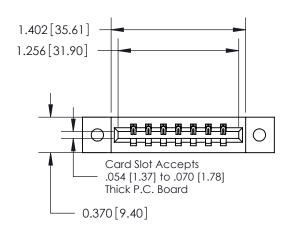

## **Mounting Option**

02-.128 (3.25) Dia. Mounting Holes

## **Contact Detail**

541-Wire Wrap .025 Sq.(0.64 Sq.) - Tail LG=.750(19.05) .156 [3.96] Contact Spacing x .200 [5.08] Row Spacing





**See Accompanying Page for:** 

**Contact Bend Details** 

THIS IS A C.A.D. GENERATED DRAWING DO NOT MAKE MANUAL REVISIONS TO MASTER.



ISSUE NUMBER

ORIGINAL



837/887 Series High Temp Card Edge Connector Part Number: 837-007-541-602



**EDAC INC** TORONTO, ONTARIO CANADA

THESE DRAWINGS AND SPECIFICATIONS ARE THE PROPERTY OF EDAC INC., AND SHALL NOT BE REPRODUCED, OR COPIED OR USED AS THE BASIS FOR THE MANUFACTURE OR SALE OF APPARATUS WITHOUT WRITTEN PERMISSION.

| ACAD REFERENCE NO. 837 ENG MAS |                  |  |  |
|--------------------------------|------------------|--|--|
| DRAWN: J.LEE                   | DATE: OCT. 06/09 |  |  |
| CHECKED:                       | DATE:            |  |  |
| SCALE: NTS                     | SHEET 1 OF 2     |  |  |
| DRAWING NUMBER