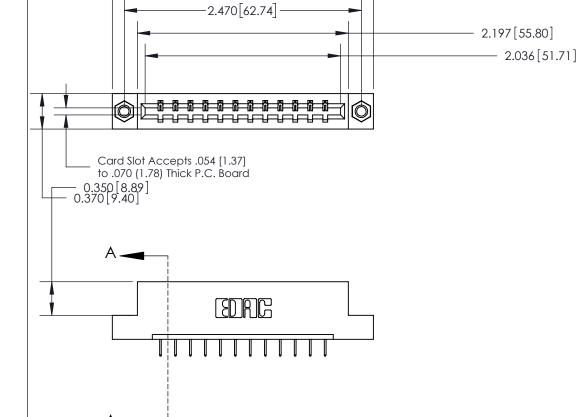

## **Contact Detail**

524-P.C. Tail .018 Sq.(0.46 Sq.) - Tail LG=.175(4.45)

.156 [3.96] Contact Spacing x .200 [5.08] Row Spacing

-2.720[69.09]

THIS IS A C.A.D. GENERATED DRAWING DO NOT MAKE MANUAL REVISIONS TO MASTER.

ISSUE NUMBER

ORIGINAL

1

SECTION A-A 0.388 [9.86] Card Slot .160 [4.06] Point of Contact-

## **See Accompanying Page for:**

- **Bend Detail**
- **Mounting Options**

| 833 Series High Temp Card Edge Connector |
|------------------------------------------|
| Part Number: 833-012-524-107             |