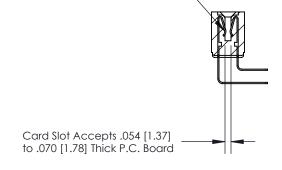

## **Contact Detail**

90 Degree Bend (Code 522 and 540 Contacts)

.156 [3.96] Contact Spacing x .200 [5.08] Row Spacing

**SECTION A-A** 

.095 [2.41] Point of Contact (Measured from bottom of Card Slot)

**See Accompanying Page for:** 