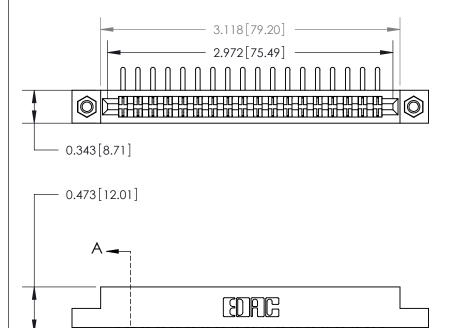

**Mounting Option** 

M3-0.5 Metric Threaded Inserts

## **Contact Detail**

90 Degree Bend (Code 522 and 540 Contacts)

.156 [3.96] Contact Spacing x .200 [5.08] Row Spacing

**SECTION A-A** 

.095 [2.41] Point of Contact (Measured from bottom of Card Slot)

**See Accompanying Page for:** 

**Contact Bend Details** 

807/857 Series High Temp Card Edge Connector Part Number: 807-036-458-207

YOUR CONNECTION TO QUALITY & SERVICE

| ACAD REFERENCE NO. 807 ENG MASTER |                  |
|-----------------------------------|------------------|
| DRAWN: J.LEE                      | DATE: AUG. 11/09 |
| CHECKED:                          | DATE:            |
| SCALE: NTS                        | SHEET 1 OF 2     |
| DRAWING NUMBER                    | ISSUE            |