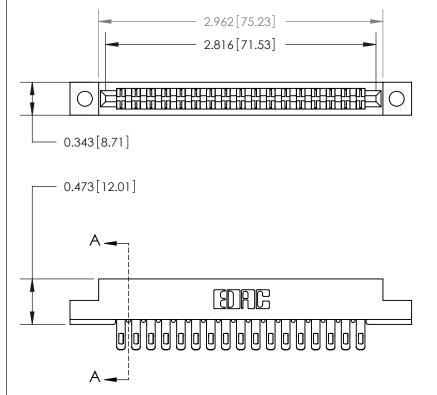

**Mounting Option** 

.128 (3.25) Dia. Mounting Holes

## **Contact Detail**

Extender Board Bend (Code 500 Contacts)

.156 [3.96] Contact Spacing x .200 [5.08] Row Spacing

**SECTION A-A** 

.095 [2.41] Point of Contact (Measured from bottom of Card Slot)

**See Accompanying Page for:** 