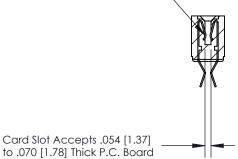

## **Contact Detail**

Extender Board Bend (Code 500 Contacts)

.156 [3.96] Contact Spacing x .200 [5.08] Row Spacing

**SECTION A-A** 

.095 [2.41] Point of Contact (Measured from bottom of Card Slot)

**See Accompanying Page for:** 