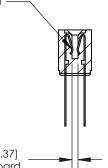

## **Contact Detail**

Wire Wrap .046x.013(1.17x0.33) - Tail LG=.520(13.21) .156 [3.96] Contact Spacing x .200 [5.08] Row Spacing

2.650 [67.31] -2.504 [63.60] -0.343[8.71]

**SECTION A-A** 

.095 [2.41] Point of Contact (Measured from bottom of Card Slot)

Card Slot Accepts .054 [1.37] to .070 [1.78] Thick P.C. Board

See Accompanying Page for:

**Contact Bend Details** 

807/857 Series High Temp Card Edge Connector Part Number: 807-030-442-207

YOUR CONNECTION TO QUALITY & SERVICE