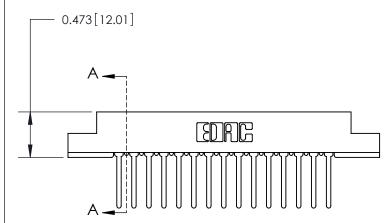

## **Contact Detail**

Wire Wrap .046x.013(1.17x0.33) - Tail LG=.520(13.21) .156 [3.96] Contact Spacing x .200 [5.08] Row Spacing

2.650 [67.31] -2.504 [63.60] -0.343[8.71]

**SECTION A-A** 

.095 [2.41] Point of Contact (Measured from bottom of Card Slot)

Card Slot Accepts .054 [1.37] to .070 [1.78] Thick P.C. Board

See Accompanying Page for:

**Contact Bend Details** 

807/857 Series High Temp Card Edge Connector Part Number: 807-030-442-207

YOUR CONNECTION TO QUALITY & SERVICE