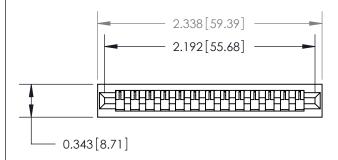

## **Contact Detail**

Wire Hole .087x.013(2.21x0.33) - Tail LG=.282(7.16) .156 [3.96] Contact Spacing x .200 [5.08] Row Spacing

**See Accompanying Page for:** 

**Contact Bend Details** 

**SECTION A-A** 

.095 [2.41] Point of Contact (Measured from bottom of Card Slot) Card Slot Accepts .054 [1.37] to .070 [1.78] Thick P.C. Board