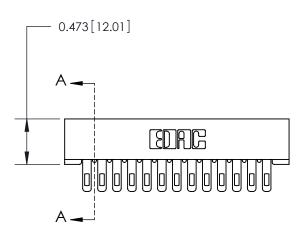

## **Contact Detail**

Wire Hole .087x.013(2.21x0.33) - Tail LG=.282(7.16) .156 [3.96] Contact Spacing x .200 [5.08] Row Spacing

**See Accompanying Page for:** 

**Contact Bend Details** 

**SECTION A-A** 

.095 [2.41] Point of Contact (Measured from bottom of Card Slot) Card Slot Accepts .054 [1.37] to .070 [1.78] Thick P.C. Board