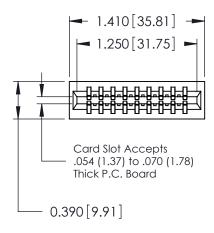

THIS IS A C.A.D. GENERATED DRAWING DO NOT MAKE MANUAL REVISIONS TO MASTER.

ORIGINAL

Contact Information
553-Wire Wrap, Medium Point - Tail LG.=.702(17.83)
.125" (3.18mm) Contact Spacing x .250" (6.35mm) Row Spacing