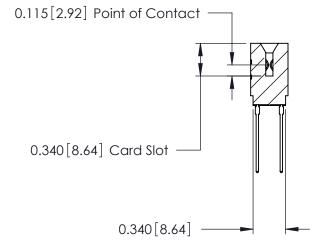

THIS IS A C.A.D. GENERATED DRAWING DO NOT MAKE MANUAL REVISIONS TO MASTER.

ORIGINAL

Contact Information
553-Wire Wrap, Medium Point - Tail LG.=.702(17.83)
.125" (3.18mm) Contact Spacing x .250" (6.35mm) Row Spacing