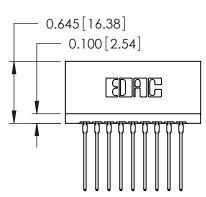

THIS IS A C.A.D. GENERATED DRAWING DO NOT MAKE MANUAL REVISIONS TO MASTER.

ORIGINAL

Contact Information
553-Wire Wrap, Medium Point - Tail LG.=.702(17.83)
.125" (3.18mm) Contact Spacing x .250" (6.35mm) Row Spacing