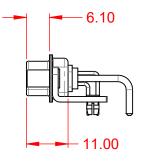

| ISSUE NUMBER |     |
|--------------|-----|
| ORIGINAL     | (1) |





NOTES:

MATERIAL: HOUSING: SHELL: CONTACT:

THERMOPLASTIC POLYESTER, UL94V-0 STEEL, NICKEL PLATED COPPER ALLOY, GOLD FLASH PLATED



10A (CURRENT) POWER/CO-AX CONTACT RATING: (IF PRESENT) SIGNAL CONTACT CURRENT RATING: 5A PER CONTACT SIGNAL CONTACT RESISTANCE:  $10m\Omega$  MAX. **INSULATOR RESISTANCE:** 5000MΩ min. DIELECTRIC

WITHSTANDING VOLTAGE:

.XX ±0.13 .XXX ±0.05

-55°C ~ 125°C

1000V AC rms



|             |                   | SW REFERENCE NO.: 629 COMBO ASSEMBLY                                                                                                  |                                 |                   |       |
|-------------|-------------------|---------------------------------------------------------------------------------------------------------------------------