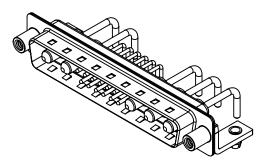

| ISSUE NUMBER |     |
|--------------|-----|
| ORIGINAL     | (1) |

NOTES:

MATERIAL: HOUSING: SHELL: CONTACT:

THERMOPLASTIC POLYESTER, UL94V-0 STEEL, NICKEL PLATED COPPER ALLOY, GOLD FLASH PLATED

10A (CURRENT) POWER/CO-AX CONTACT RATING: (IF PRESENT) SIGNAL CONTACT CURRENT RATING: 5A PER CONTACT SIGNAL CONTACT RESISTANCE:  $10m\Omega$  MAX. **INSULATOR RESISTANCE:** 5000MΩ min. DIELECTRIC

WITHSTANDING VOLTAGE:

.XX ±0.13 .XXX ±0.05

-55°C ~ 125°C

1000V AC rms

|             |                   | SW REFERENCE NO.: 629 COMBO ASSEMBLY                                                                                                  |                                 |                   |       |
|-------------|-------------------|---------------------------------------------------------------------------------------------------------------------------------------|---------------------------------|-------------------|-------|
|             | COMBINATION D-SUB |                                                                                                                                       | DRAWN: C.B                      | DATE: JAN. 01/201 | 19    |
|             |                   |                                                                                                                                       | CHECKED:                        | DATE:             |       |
| го          | EDAC INC          | THESE DRAWINGS AND SPECIFICATIONS<br>ARE THE PROPERTY OF EDAC INC. AND                                                                | SCALE: (IN C.A.D. 1:1)          | SHEET 1 OF        | 2     |
| VES<br>ICY. |                   | SHALL NOT BE REPRODUCED, OR COPIED<br>OR USED AS THE BASIS FOR THE<br>MANUFACTURE OR SALE OF APPARATUS<br>WITHOUT WRITTEN PERMISSION. | DRAWING NUMBER: 629-17W5250-1N5 |                   | ISSUE |
|             |                   |                                                                                                                                       | PART NUMBER: 629-17W            | 5250-1N5          | 1     |