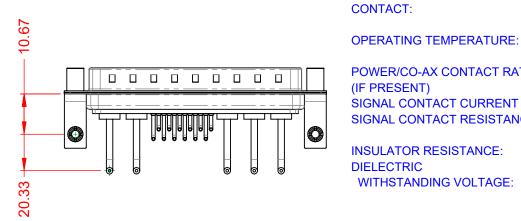

| ISSUE NUMBER |     |
|--------------|-----|
| ORIGINAL     | (1) |

NOTES:

MATERIAL: HOUSING: SHELL: CONTACT:

THERMOPLASTIC POLYESTER, UL94V-0 STEEL, NICKEL PLATED COPPER ALLOY, GOLD FLASH PLATED

10A (CURRENT) POWER/CO-AX CONTACT RATING: (IF PRESENT) SIGNAL CONTACT CURRENT RATING: 5A PER CONTACT SIGNAL CONTACT RESISTANCE:  $10m\Omega$  MAX. **INSULATOR RESISTANCE:** 5000MΩ min. DIELECTRIC

WITHSTANDING VOLTAGE:

.XX ±0.13 .XXX ±0.05

-55°C ~ 125°C

1000V AC rms

|             |                   | SW REFERENCE NO.: 629 COMBO ASSEMBLY                                                                                                  |                                 |                   |       |
|-------------|-------------------|---------------------------------------------------------------------------------------------------------------------------------------|---------------------------------|-------------------|-------|
|             | COMBINATION D-SUB |                                                                                                                                       | DRAWN: C.B                      | DATE: JAN. 01/201 | 19    |
|             |                   |                                                                                                                                       | CHECKED:                        | DATE:             |       |
| го          | EDAC INC          | THESE DRAWINGS AND SPECIFICATIONS<br>ARE THE PROPERTY OF EDAC INC. AND                                                                | SCALE: (IN C.A.D. 1:1)          | SHEET 1 OF        | 2     |
| VES<br>ICY. |                   | SHALL NOT BE REPRODUCED, OR COPIED<br>OR USED AS THE BASIS FOR THE<br>MANUFACTURE OR SALE OF APPARATUS<br>WITHOUT WRITTEN PERMISSION. | DRAWING NUMBER: 629-17W5250-1N5 |                   | ISSUE |
|             |                   |                                                                                                                                       | PART NUMBER: 629-17W            | 5250-1N5          | 1     |