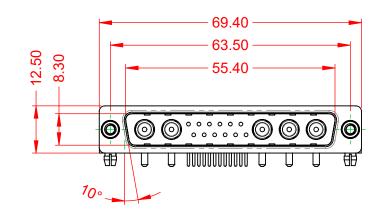

| ISSUE NUMBER |     |
|--------------|-----|
| ORIGINAL     | (1) |





NOTES:

MATERIAL: HOUSING: SHELL: CONTACT:

THERMOPLASTIC POLYESTER, UL94V-0 STEEL, NICKEL PLATED COPPER ALLOY, GOLD FLASH PLATED



10A (CURRENT) POWER/CO-AX CONTACT RATING: (IF PRESENT) SIGNAL CONTACT CURRENT RATING: 5A PER CONTACT SIGNAL CONTACT RESISTANCE:  $10m\Omega$  MAX. **INSULATOR RESISTANCE:** 5000MΩ min. DIELECTRIC

WITHSTANDING VOLTAGE:

.XX ±0.13 .XXX ±0.05

-55°C ~ 125°C

1000V AC rms



|             |                   | SW REFERENCE NO.: 629 COMBO ASSEMBLY                                                                                                  |                                 |                   |       |
|-------------|-------------------|-------------------------------------------------------------------------------------------------------------------------