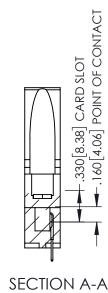

<u>Contact Dimensions:</u>
525-P.C. Tail .018 Sq.(0.46 Sq.) - Tail LG=.150(3.81)
.100 (2.54) Contact Spacing x .200 (5.08) Row Spacing

1

INSULATOR MATERIAL: THERMOPLASTIC PBT BLACK, UL 94V-0

CONTACT MATERIAL; COPPER TIN ALLOY

CONTACT PLATING: GOLD ON THE MATING AREA, TIN PLATING ON THE CONTACT TAILS, NICKEL UNDERPLATE

| 345/395 SERIES CARD EDGE CONNECTOR |
|------------------------------------|
| PART NUMBER: 395-055-525-688       |

YOUR CONNECTION TO QUALITY & SERVICE

| ACAD REFERENCE NO. 345-ENG-MASTER |                 |           |  |  |
|-----------------------------------|-----------------|-----------|--|--|
| DRAWN: R.STA.MONICA               | DATE: <b>MA</b> | Y.16/2017 |  |  |
| CHECKED:                          | DATE:           |           |  |  |
| SCALE: 1:1                        | SHEET 1         | OF 2      |  |  |
| DRAWING NUMBER                    |                 | ISSUE     |  |  |
| 345-ENG-MASTER                    |                 | 1         |  |  |