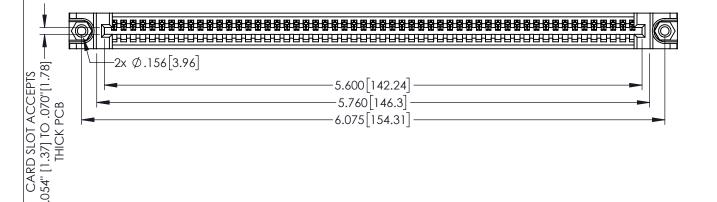

<u>Contact Dimensions:</u>
525-P.C. Tail .018 Sq.(0.46 Sq.) - Tail LG=.150(3.81)
.100 (2.54) Contact Spacing x .200 (5.08) Row Spacing

1

INSULATOR MATERIAL: THERMOPLASTIC PBT BLACK, UL 94V-0

CONTACT MATERIAL; COPPER TIN ALLOY

CONTACT PLATING: GOLD ON THE MATING AREA, TIN PLATING ON THE CONTACT TAILS, NICKEL UNDERPLATE

| 345/395 SERIES CARD EDGE CONNECTOR |
|------------------------------------|
| PART NUMBER: 395-055-525-688       |

YOUR CONNECTION TO QUALITY & SERVICE

| ACAD REFERENCE NO. 345-ENG-MASTER |                 |           |  |  |
|-----------------------------------|-----------------|-----------|--|--|
| DRAWN: R.STA.MONICA               | DATE: <b>MA</b> | Y.16/2017 |  |  |
| CHECKED:                          | DATE:           |           |  |  |
| SCALE: 1:1                        | SHEET 1         | OF 2      |  |  |
| DRAWING NUMBER                    |                 | ISSUE     |  |  |
| 345-ENG-MASTER                    |                 | 1         |  |  |