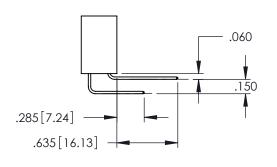

.107 [2.72] .082 [2.08] .157 [4] .232 [5.89] .125(3.18) to .210(5.33) .125(3.18) to .210(5.33) Outside Tails Outside Tails .045(1.14) to .060(1.52) .045(1.14) to .060(1.52) Between Tails Between Tails **Contact Code 555 Contact Code 556** 

**Contact Code 558** 

**Contact Code 559** 

Contact Code 560

INSULATOR MATERIAL: THERMOPLASTIC POLYESTER, UL 94V-0 DAP MATERIAL AVAILABLE UPON REQUEST

CONTACT MATERIAL; COPPER ALLOY CONTACT PLATING: GOLD ON THE MATING AREA, TIN PLATING ON THE CONTACT TAILS, NICKEL UNDERPLATE

## 345/395 SERIES CARD EDGE CONNECTOR CONTACT CODE 555,556,558,559,560 DIMENSIONS

YOUR CONNECTION TO QUALITY & SERVICE

|   | ACAD REFERENCE NO. 345-ENG-MASTER |                          |  |  |
|---|-----------------------------------|--------------------------|--|--|
|   | DRAWN: R.STA.MONICA               | DATE: <b>MAY.16/2017</b> |  |  |
|   | CHECKED:                          | DATE:                    |  |  |
|   | SCALE: 1:1                        | SHEET 2 OF 2             |  |  |
| D | DRAWING NUMBER                    | ISSUE                    |  |  |