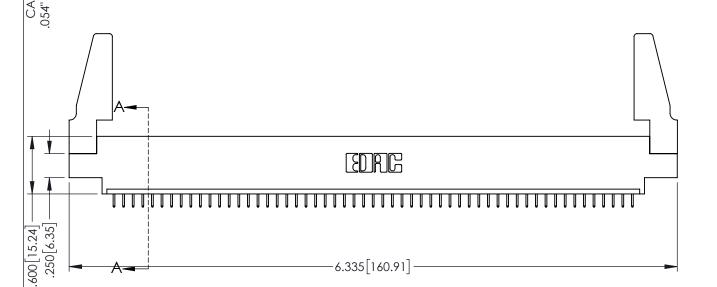

<u>Contact Dimensions:</u>
525-P.C. Tail .018 Sq.(0.46 Sq.) - Tail LG=.150(3.81)
.100 (2.54) Contact Spacing x .200 (5.08) Row Spacing

1

INSULATOR MATERIAL: THERMOPLASTIC PBT BLACK, UL 94V-0

CONTACT MATERIAL; COPPER TIN ALLOY

CONTACT PLATING: GOLD ON THE MATING AREA, TIN PLATING ON THE CONTACT TAILS, NICKEL UNDERPLATE

| 345/395 SERIES CARD EDGE CONNECTOR |
|------------------------------------|
| PART NUMBER: 395-055-525-688       |

YOUR CONNECTION TO QUALITY & SERVICE

| ACAD REFERENCE NO. 345-ENG-MASTER |                 |           |  |  |
|-----------------------------------|-----------------|-----------|--|--|
| DRAWN: R.STA.MONICA               | DATE: <b>MA</b> | Y.16/2017 |  |  |
| CHECKED:                          | DATE:           |           |  |  |
| SCALE: 1:1                        | SHEET 1         | OF 2      |  |  |
| DRAWING NUMBER                    |                 | ISSUE     |  |  |
| 345-ENG-MASTER                    |                 | 1         |  |  |