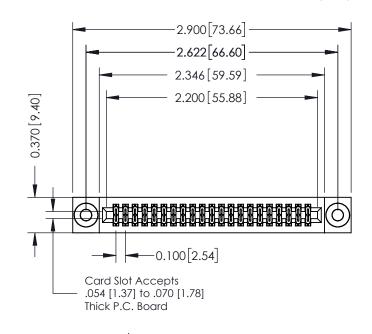

## 342 / 392 Card Edge Connector Part Number: 392-042-542-203

**Contact Bend Details Mounting Options** 

YOUR CONNECTION TO QUALITY & SERVICE

|   | ACAD REFERENCE NO | . 342 ENG MASTER |  |  |
|---|-------------------|------------------|--|--|
|   | DRAWN: J.LEE      | DATE: OCT. 06/09 |  |  |
|   | CHECKED:          | DATE:            |  |  |
| ) | SCALE: NTS        | SHEET 1 OF 3     |  |  |
|   | DRAWING NUMBER    | ISSUE            |  |  |