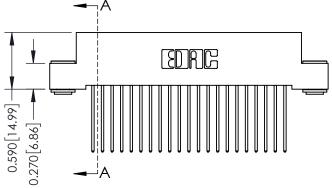

0.240 [6.10] Point of Contact

342 Assembly

SECTION A-A

THIS IS A C.A.D. GENERATED DRAWING DO NOT MAKE MANUAL REVISIONS TO MASTER. ISSUE NUMBER

ORIGINAL

1

| 342 / 392 Series Card Edge           | ACAD REFERENCE NO. 342 ENG MASTER                             |          |             |                  |        |
|--------------------------------------|---------------------------------------------------------------|----------|-------------|------------------|--------|
| Contact Bend Detail                  |                                                               |          | J.LEE       | DATE: OCT. 06/09 |        |
| Confact bend Defail                  |                                                               | CHECKED: |             | DATE:            |        |
| EDAC INC                             | OR USED AS THE BASIS FOR THE MANUFACTURE OR SALE OF APPARATUS | SCALE:   | NTS         | SHEET :          | 2 OF 3 |
| TORONTO, ONTARIO                     |                                                               | DRAWING  | NUMBER      |                  | ISSUE  |
| YOUR CONNECTION TO QUALITY & SERVICE |                                                               | 3        | 42 Assembly |                  | 1      |