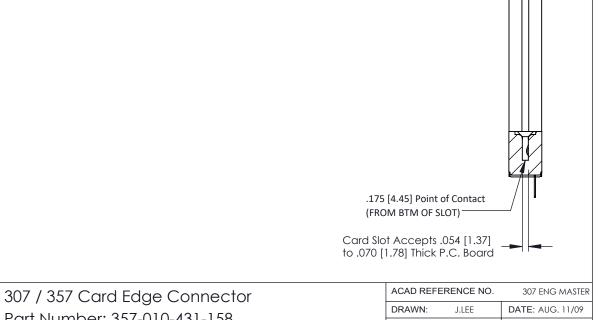

| run Number. 337-010-431-136                                           |                                                                                                    |  |  |  |
|-----------------------------------------------------------------------|----------------------------------------------------------------------------------------------------|--|--|--|
| EDAC INC TORONTO, ONTARIO CANADA YOUR CONNECTION TO QUALITY & SERVICE | THESE DRAWING<br>ARE THE PROPE<br>SHALL NOT BE R<br>OR USED AS THE<br>MANUFACTURE<br>WITHOUT WRITT |  |  |  |
|                                                                       |                                                                                                    |  |  |  |

| THESE DRAWINGS AND SPECIFICATIONS ARE THE PROPERTY OF EDAC INC.,AND SHALL NOT BE REPRODUCED,OR COPIED OR USED AS THE BASIS FOR THE  CHECKED:  DATE:  SCALE: NTS SHEET 1 OF 3  DRAWING NUMBER ISSUE | 58                                                                                                     | DRAWN. J.LLL   | DATE. AU | G. 11/07 |
|----------------------------------------------------------------------------------------------------------------------------------------------------------------------------------------------------|--------------------------------------------------------------------------------------------------------|----------------|----------|----------|
| ARE THE PROPERTY OF EDAC INC.,AND SHALL NOT BE REPRODUCED,OR COPIED OR USED AS THE BASIS FOR THE  DRAWING NUMBER ISSUE                                                                             |                                                                                                        | CHECKED:       | DATE:    |          |
| SHALL NOT BE REPRODUCED, OR COPIED OR USED AS THE BASIS FOR THE DRAWING NUMBER ISSUE                                                                                                               | ARE THE PROPERTY OF EDAC INC.,AND<br>SHALL NOT BE REPRODUCED,OR COPIED<br>OR USED AS THE BASIS FOR THE | SCALE: NTS     | SHEET    | OF 3     |
|                                                                                                                                                                                                    |                                                                                                        | DRAWING NUMBER |          | ISSUE    |
| WITHOUT WRITTEN PERMISSION.                                                                                                                                                                        |                                                                                                        | 307 Assembly   |          | 1        |