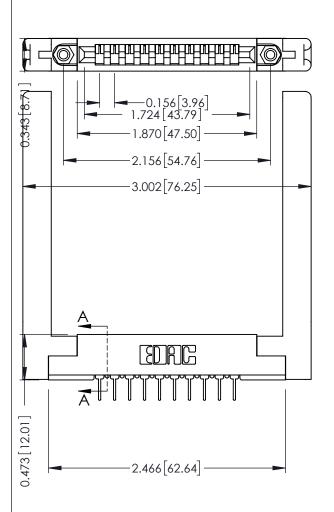

.156 [3.96] Contact Spacing x .200 [5.08] Row Spacing

THIS IS A C.A.D. GENERATED DRAWING DO NOT MAKE MANUAL REVISIONS TO MASTER.

SECTION A-A

ORIGINAL

**See Accompanying Pages for:** 

- **Contact Bend Details**
- **Mounting Options**