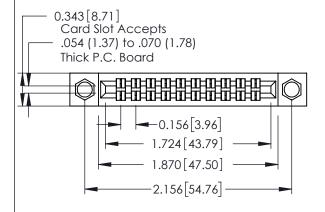

**Mounting Option** 

**Contact Detail** 

04-.156 (3.96) Dia. Mounting Holes

500-Wire Hole .087x.013(2.21x0.33) - Tail LG.=.282(7.16) .156 [3.96] Contact Spacing x .140 [3.56] Row Spacing





**See Accompanying Page for: Mounting Options** 

305 / 315 / 355 Card Edge Connector Part Number: 355-020-500-504

YOUR CONNECTION TO QUALITY & SERVICE

| ACAD REFERENCE NO. 305 ENG MASTER |                          |
|-----------------------------------|--------------------------|
| DRAWN: J.LEE                      | DATE: <b>SEPT. 21/09</b> |
| CHECKED:                          | DATE:                    |
| SCALE: NTS                        | SHEET 1 OF 2             |
| DRAWING NUMBER                    | ISSUE                    |

0.330 [8.38] Card Slot

305 Assembly

0.125[3.18]

Point of Contact