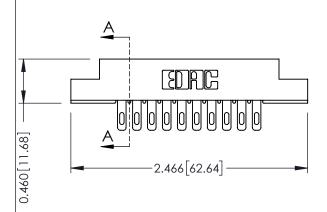

**Mounting Option** 

**Contact Detail** 

04-.156 (3.96) Dia. Mounting Holes

500-Wire Hole .087x.013(2.21x0.33) - Tail LG.=.282(7.16) .156 [3.96] Contact Spacing x .140 [3.56] Row Spacing

**See Accompanying Page for: Mounting Options** 