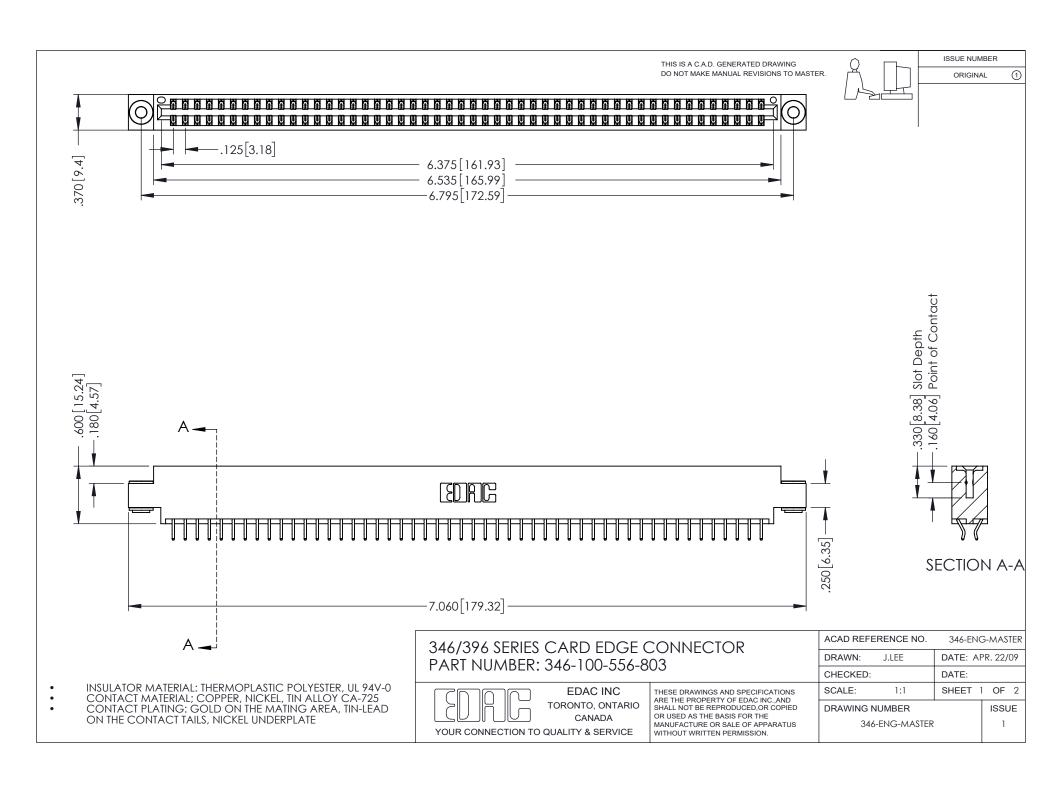

## **Contact Code 556**

INSULATOR MATERIAL: THERMOPLASTIC POLYESTER, UL 94V-0 CONTACT MATERIAL; COPPER, NICKEL, TIN ALLOY CA-725 CONTACT PLATING: GOLD ON THE MATING AREA, TIN-LEAD

ON THE CONTACT TAILS, NICKEL UNDERPLATE