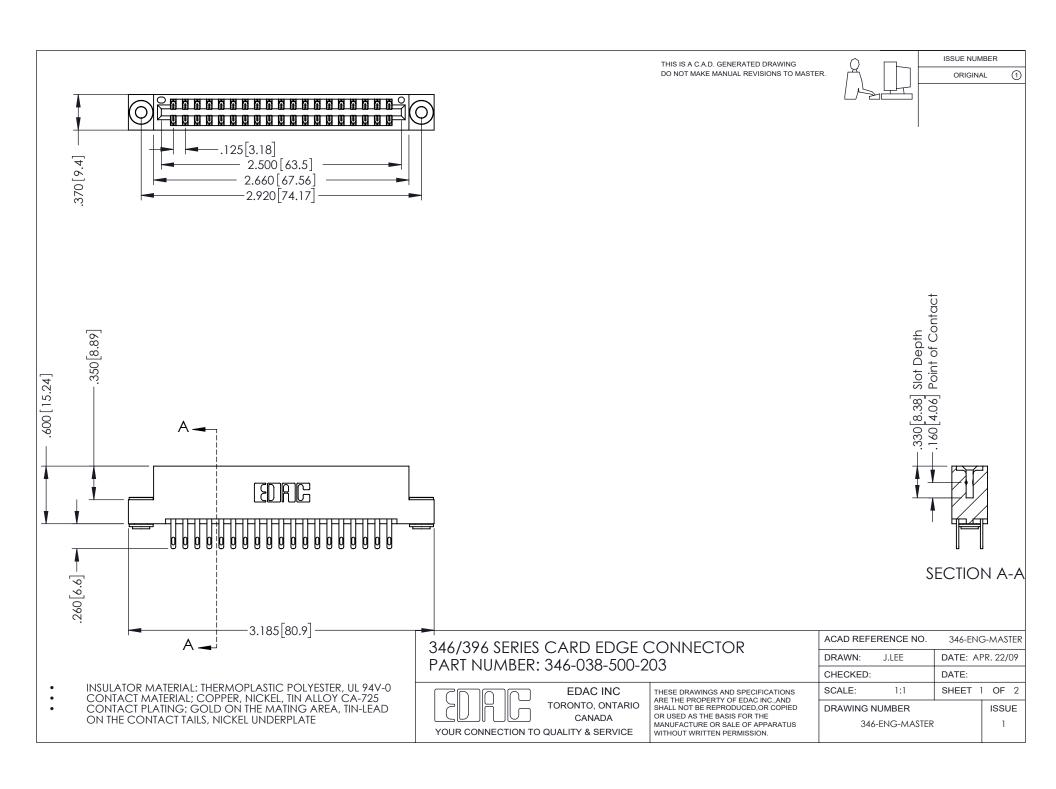

## **Contact Code 556**

INSULATOR MATERIAL: THERMOPLASTIC POLYESTER, UL 94V-0 CONTACT MATERIAL; COPPER, NICKEL, TIN ALLOY CA-725 CONTACT PLATING: GOLD ON THE MATING AREA, TIN-LEAD

ON THE CONTACT TAILS, NICKEL UNDERPLATE

## 346/396 SERIES CARD EDGE CONNECTOR CONTACT CODE 555,556,558,559,560 DIMENSIONS

YOUR CONNECTION TO QUALITY & SERVICE

**EDAC INC** TORONTO, ONTARIO CANADA

THESE DRAWINGS AND SPECIFICATIONS ARE THE PROPERTY OF EDAC INC.,AND SHALL NOT BE REPRODUCED, OR COPIED OR USED AS THE BASIS FOR THE MANUFACTURE OR SALE OF APPARATUS WITHOUT WRITTEN PERMISSION.