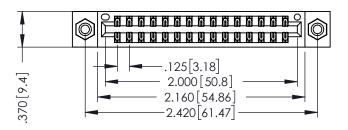

346/396 SERIES CARD EDGE CONNECTOR PART NUMBER: 346-030-521-808

YOUR CONNECTION TO QUALITY & SERVICE

**EDAC INC** TORONTO, ONTARIO CANADA

THESE DRAWINGS AND SPECIFICATIONS ARE THE PROPERTY OF EDAC INC.,AND SHALL NOT BE REPRODUCED,OR COPIED OR USED AS THE BASIS FOR THE MANUFACTURE OR SALE OF APPARATUS WITHOUT WRITTEN PERMISSION.

THIS IS A C.A.D. GENERATED DRAWING DO NOT MAKE MANUAL REVISIONS TO MASTER.

ISSUE NUMBER

ORIGINAL

1

INSULATOR MATERIAL: THERMOPLASTIC POLYESTER, UL 94V-0 CONTACT MATERIAL; COPPER, NICKEL, TIN ALLOY CA-725 CONTACT PLATING: GOLD ON THE MATING AREA, TIN-LEAD ON THE CONTACT TAILS, NICKEL UNDERPLATE