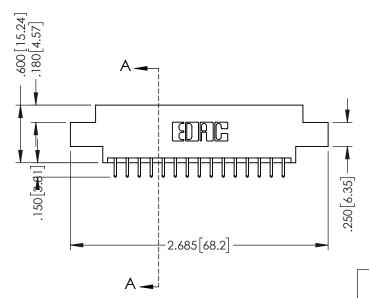

## 346/396 SERIES CARD EDGE CONNECTOR CONTACT CODE 555,556,558,559,560 DIMENSIONS

YOUR CONNECTION TO QUALITY & SERVICE

**EDAC INC** TORONTO, ONTARIO CANADA

THESE DRAWINGS AND SPECIFICATIONS ARE THE PROPERTY OF EDAC INC.,AND SHALL NOT BE REPRODUCED, OR COPIED OR USED AS THE BASIS FOR THE MANUFACTURE OR SALE OF APPARATUS WITHOUT WRITTEN PERMISSION.

## **Contact Code 556**

INSULATOR MATERIAL: THERMOPLASTIC POLYESTER, UL 94V-0 CONTACT MATERIAL; COPPER, NICKEL, TIN ALLOY CA-725 CONTACT PLATING: GOLD ON THE MATING AREA, TIN-LEAD

ON THE CONTACT TAILS, NICKEL UNDERPLATE

## **Contact Code 555**