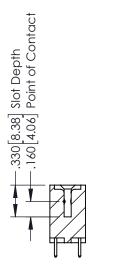

D ON THE CONTACT TAILS, NICKEL UNDERPLATE

346/396 SERIES CARD EDGE CONNECTOR PART NUMBER: 346-030-521-808

YOUR CONNECTION TO QUALITY & SERVICE

**EDAC INC** TORONTO, ONTARIO CANADA

THESE DRAWINGS AND SPECIFICATIONS ARE THE PROPERTY OF EDAC INC.,AND SHALL NOT BE REPRODUCED,OR COPIED OR USED AS THE BASIS FOR THE MANUFACTURE OR SALE OF APPARATUS WITHOUT WRITTEN PERMISSION.

| ACAD REFERENCE NO. |     | 346-ENG-MASTER |           |
|--------------------|-----|----------------|-----------|
| DRAWN: J.LI        | EE  | DATE: AF       | PR. 22/09 |
| CHECKED:           |     | DATE:          |           |
| SCALE:             | 1:1 | SHEET 1        | OF 2      |
| DRAWING NUMBER     |     |                | ISSUE     |
|                    |     |                |           |

346-ENG-MASTER



SECTION A-A



ISSUE NUMBER ORIGINAL 1



## **Contact Code 555**

## **Contact Code 556**



INSULATOR MATERIAL: THERMOPLASTIC POLYESTER, UL 94V-0 CONTACT MATERIAL; COPPER, NICKEL, TIN ALLOY CA-725 CONTACT PLATING: GOLD ON THE MATING AREA, TIN-LEAD

ON THE CONTACT TAILS, NICKEL UNDERPLATE

## 346/396 SERIES CARD EDGE CONNECTOR CONTACT CODE 555,556,558,559,560 DIMENSIONS

YOUR CONNECTION TO QUALITY & SERVICE

**EDAC INC** TORONTO, ONTARIO CANADA

THESE DRAWINGS AND SPECIFICATIONS ARE THE PROPERTY OF EDAC INC.,AND SHALL NOT BE REPRODUCED, OR COPIED OR USED AS THE BASIS FOR THE MANUFACTURE OR SALE OF APPARATUS WITHOUT WRITTEN PERMISSION.

|  | ACAD REFERENCE NO. | 346-ENG-MASTER   |  |
|--|--------------------|------------------|--|
|  | DRAWN: J.LEE       | DATE: APR. 22/09 |  |
|  | CHEC