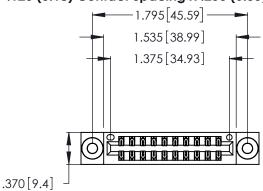

Contact Dimensions: 500-Wire Hole .050x.025 (1.27x0.64) - Tail LG. =.260 (6.60) .125 (3.18) Contact Spacing x .250 (6.35) Row Spacing

- INSULATOR MATERIAL: THERMOPLASTIC POLYESTER, UL 94V-0 CONTACT MATERIAL; COPPER, NICKEL, TIN\_ALLOY CA-725
- CONTACT PLATING: GOLD ON THE MATING AREA, TIN-LEAD ON THE CONTACT TAILS, NICKEL UNDERPLATE

THIS IS A C.A.D. GENERATED DRAWING DO NOT MAKE MANUAL REVISIONS TO MASTER.

ORIGINAL

1

346/396 SERIES CARD EDGE CONNECTOR PART NUMBER: 346-020-500-203

**EDAC INC** TORONTO, ONTARIO CANADA

THESE DRAWINGS AND SPECIFICATIONS ARE THE PROPERTY OF EDAC INC.,AND SHALL NOT BE REPRODUCED, OR COPIED OR USED AS THE BASIS FOR THE MANUFACTURE OR SALE OF APPARATUS WITHOUT WRITTEN PERMISSION.

| ACAD REFERENCE NO. |       | 346-ENG-MASTER   |
|--------------------|-------|------------------|
| DRAWN:             | J.LEE | DATE: APR. 22/09 |
| CHECKED:           |       | DATE:            |
| SCALE:             | N.T.S | SHEET 1 OF 2     |
| DRAWING N          | ISSUE |                  |
| 346-               | . 1   |                  |