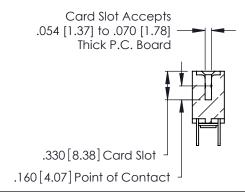

THIS IS A C.A.D. GENERATED DRAWING DO NOT MAKE MANUAL REVISIONS TO MASTER.

ISSUE NUMBER

ORIGINAL

1

**Contact Code 555** 

Contact Code 556

**Contact Code 558** 

**Contact Code 559** 

Contact Code 560

INSULATOR MATERIAL: THERMOPLASTIC POLYESTER, UL 94V-0 CONTACT MATERIAL; COPPER, NICKEL, TIN ALLOY CA-725 CONTACT PLATING: GOLD ON THE MATING AREA, TIN-LEAD

ON THE CONTACT TAILS, NICKEL UNDERPLATE

346/396 SERIES CARD EDGE CONNECTOR CONTACT CODE 555,556,558,559,560 DIMENSIONS

YOUR CONNECTION TO QUALITY & SERVICE

**EDAC INC** TORONTO, ONTARIO CANADA

THESE DRAWINGS AND SPECIFICATIONS ARE THE PROPERTY OF EDAC INC.,AND SHALL NOT BE REPRODUCED, OR COPIED OR USED AS THE BASIS FOR THE MANUFACTURE OR SALE OF APPARATUS WITHOUT WRITTEN PERMISSION.

|          | ACAD REFERENCE NO. | 346-ENG-MASTER   |
|----------|--------------------|------------------|
| <b>.</b> | DRAWN: J.LEE       | DATE: APR. 22/09 |
|          | CHECKED:           | DATE:            |
|          | SCALE: 1:1         | SHEET 2 OF 2     |
|          | DRAWING NUMBER     | ISSUE            |
|          | 346-ENG-MASTER     | 1                |