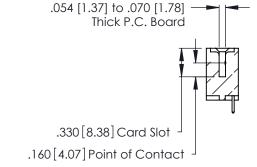

THIS IS A C.A.D. GENERATED DRAWING DO NOT MAKE MANUAL REVISIONS TO MASTER.

ISSUE NUMBER

ORIGINAL

1

**Contact Code 555** 

Contact Code 556

**Contact Code 558** 

**Contact Code 559** 

Contact Code 560

INSULATOR MATERIAL: THERMOPLASTIC POLYESTER, UL 94V-0 CONTACT MATERIAL; COPPER, NICKEL, TIN ALLOY CA-725 CONTACT PLATING: GOLD ON THE MATING AREA, TIN-LEAD ON THE CONTACT TAILS, NICKEL UNDERPLATE

346/396 SERIES CARD EDGE CONNECTOR CONTACT CODE 555,556,558,559,560 DIMENSIONS

YOUR CONNECTION TO QUALITY & SERVICE

**EDAC INC** TORONTO, ONTARIO CANADA

THESE DRAWINGS AND SPECIFICATIONS ARE THE PROPERTY OF EDAC INC.,AND SHALL NOT BE REPRODUCED, OR COPIED OR USED AS THE BASIS FOR THE MANUFACTURE OR SALE OF APPARATUS WITHOUT WRITTEN PERMISSION.