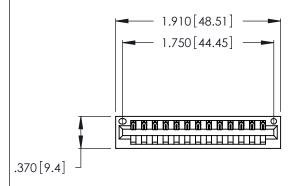

<u>Contact Dimensions:</u>
521-P.C. Tail .025 Sq. (0.64 Sq.) - Tail LG. =.150 (3.81)
.125 (3.18) Contact Spacing x .250 (6.35) Row Spacing

THIS IS A C.A.D. GENERATED DRAWING DO NOT MAKE MANUAL REVISIONS TO MASTER.

1

Card Slot Accepts

- INSULATOR MATERIAL: THERMOPLASTIC POLYESTER, UL 94V-0 CONTACT MATERIAL; COPPER, NICKEL, TIN ALLOY CA-725
- CONTACT PLATING: GOLD ON THE MATING AREA, TIN-LEAD ON THE CONTACT TAILS, NICKEL UNDERPLATE

346/396 SERIES CARD EDGE CONNECTOR PART NUMBER: 346-013-521-101

YOUR CONNECTION TO QUALITY & SERVICE

**EDAC INC** TORONTO, ONTARIO CANADA

THESE DRAWINGS AND SPECIFICATIONS ARE THE PROPERTY OF EDAC INC.,AND SHALL NOT BE REPRODUCED, OR COPIED OR USED AS THE BASIS FOR THE MANUFACTURE OR SALE OF APPARATUS WITHOUT WRITTEN PERMISSION.