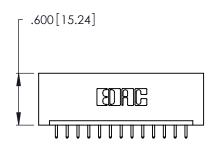

346/396 SERIES CARD EDGE CONNECTOR PART NUMBER: 346-013-521-101

YOUR CONNECTION TO QUALITY & SERVICE

**EDAC INC** TORONTO, ONTARIO CANADA

THESE DRAWINGS AND SPECIFICATIONS ARE THE PROPERTY OF EDAC INC.,AND SHALL NOT BE REPRODUCED, OR COPIED OR USED AS THE BASIS FOR THE MANUFACTURE OR SALE OF APPARATUS WITHOUT WRITTEN PERMISSION.

346/396 SERIES CARD EDGE CONNECTOR CONTACT CODE 555,556,558,559,560 DIMENSIONS

YOUR CONNECTION TO QUALITY & SERVICE

**EDAC INC** TORONTO, ONTARIO CANADA

THESE DRAWINGS AND SPECIFICATIONS ARE THE PROPERTY OF EDAC INC.,AND SHALL NOT BE REPRODUCED, OR COPIED OR USED AS THE BASIS FOR THE MANUFACTURE OR SALE OF APPARATUS WITHOUT WRITTEN PERMISSION.