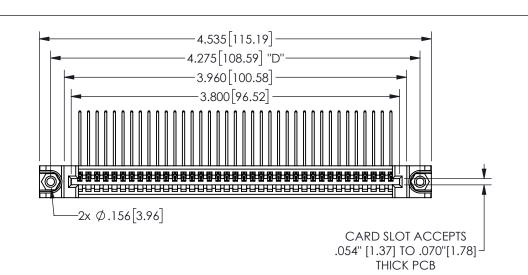

345/395 SERIES CARD EDGE CONNECTOR PART NUMBER: 345-037-559-688

YOUR CONNECTION TO QUALITY & SERVICE

**EDAC INC** TORONTO, ONTARIO CANADA

THESE DRAWINGS AND SPECIFICATIONS ARE THE PROPERTY OF EDAC INC.,AND SHALL NOT BE REPRODUCED, OR COPIED OR USED AS THE BASIS FOR THE MANUFACTURE OR SALE OF APPARATUS WITHOUT WRITTEN PERMISSION.