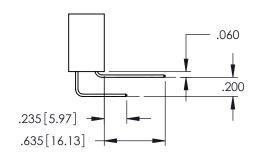

**SECTION A-A** 

345-ENG-MASTER

.107 [2.72] .082 [2.08] .157 [4] .232 [5.89] .125(3.18) to .210(5.33) .125(3.18) to .210(5.33) Outside Tails Outside Tails .045(1.14) to .060(1.52) .045(1.14) to .060(1.52) Between Tails Between Tails **Contact Code 555 Contact Code 556** 

**Contact Code 558** 

**Contact Code 559** 

Contact Code 560

INSULATOR MATERIAL: THERMOPLASTIC POLYESTER, UL 94V-0

DAP MATERIAL AVAILABLE UPON REQUEST

CONTACT MATERIAL; COPPER ALLOY CONTACT PLATING: GOLD ON THE MATING AREA, TIN PLATING ON THE CONTACT TAILS, NICKEL UNDERPLATE