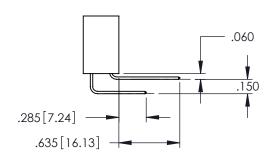

**SECTION A-A** 

345-ENG-MASTER

.107 [2.72] .082 [2.08] .157 [4] .232 [5.89] .125(3.18) to .210(5.33) .125(3.18) to .210(5.33) Outside Tails Outside Tails .045(1.14) to .060(1.52) .045(1.14) to .060(1.52) Between Tails Between Tails **Contact Code 555 Contact Code 556** 

**Contact Code 558** 

**Contact Code 559** 

Contact Code 560

INSULATOR MATERIAL: THERMOPLASTIC POLYESTER, UL 94V-0

DAP MATERIAL AVAILABLE UPON REQUEST

CONTACT MATERIAL; COPPER ALLOY CONTACT PLATING: GOLD ON THE MATING AREA, TIN PLATING ON THE CONTACT TAILS, NICKEL UNDERPLATE