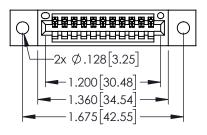

<u>Contact Dimensions:</u>
525-P.C. Tail .018 Sq.(0.46 Sq.) - Tail LG=.150(3.81)
.100 (2.54) Contact Spacing x .200 (5.08) Row Spacing

..330[8.38] CARD SLOT .160[4.06] POINT OF CONTACT

1

- INSULATOR MATERIAL: THERMOPLASTIC PBT BLACK, UL 94V-0
- CONTACT MATERIAL; COPPER TIN ALLOY CONTACT PLATING: GOLD ON THE MATING AREA, TIN PLATING ON THE CONTACT TAILS, NICKEL UNDERPLATE

| 345/395 SERIES CARD EDGE CONNECTOR |
|------------------------------------|
| PART NUMBER: 345-011-525-602       |

| ACAD REFERENCE NO. 345-ENG-MASTER |                 |           |  |  |
|-----------------------------------|-----------------|-----------|--|--|
| DRAWN: R.STA.MONICA               | DATE: <b>MA</b> | Y.16/2017 |  |  |
| CHECKED:                          | DATE:           |           |  |  |
| SCALE: 1:1                        | SHEET 1         | OF 2      |  |  |
| DRAWING NUMBER                    |                 | ISSUE     |  |  |
| 24E ENIC MARTED                   | 1 1             |           |  |  |