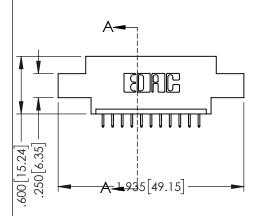

| 345/395 SERIES CARD EDGE CONNECTOR |
|------------------------------------|
| PART NUMBER: 345-011-525-602       |

| ACAD REFERENCE NO. 345-ENG-MASTER |                 |           |  |  |
|-----------------------------------|-----------------|-----------|--|--|
| DRAWN: R.STA.MONICA               | DATE: <b>MA</b> | Y.16/2017 |  |  |
| CHECKED:                          | DATE:           |           |  |  |
| SCALE: 1:1                        | SHEET 1         | OF 2      |  |  |
| DRAWING NUMBER                    |                 | ISSUE     |  |  |
| 24E ENIC MARTED                   | 1 1             |           |  |  |

**SECTION A-A** 

345-ENG-MASTER

.107 [2.72] .082 [2.08] .157 [4] .232 [5.89] .125(3.18) to .210(5.33) .125(3.18) to .210(5.33) Outside Tails Outside Tails .045(1.14) to .060(1.52) .045(1.14) to .060(1.52) Between Tails Between Tails **Contact Code 555 Contact Code 556** 