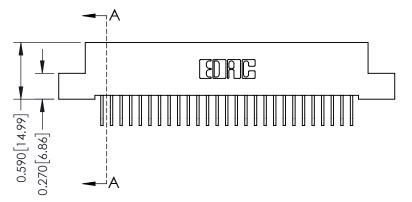

342 Assembly

THIS IS A C.A.D. GENERATED DRAWING DO NOT MAKE MANUAL REVISIONS TO MASTER. ISSUE NUMBER

ORIGINAL

1

| 342 / 392 Series Card Edge Connector<br>Contact Bend Detail |                                                                                                                                                                                                  | ACAD REFERENCE NO. 342 ENG MASTER |             |                  |        |
|-------------------------------------------------------------|--------------------------------------------------------------------------------------------------------------------------------------------------------------------------------------------------|-----------------------------------|-------------|------------------|--------|
|                                                             |                                                                                                                                                                                                  | DRAWN:                            | J.LEE       | DATE: OCT. 06/09 |        |
|                                                             |                                                                                                                                                                                                  | CHECKED:                          |             | DATE:            |        |
| TORONTO, ONTARIO                                            | THESE DRAWINGS AND SPECIFICATIONS ARE THE PROPERTY OF EDAC INC. AND SHALL NOT BE REPRODUCED, OR COPIED OR USED AS THE BASIS FOR THE MANUFACTURE OR SALE OF APPARATUS WITHOUT WRITTEN PERMISSION. | SCALE:                            | NTS         | SHEET :          | 2 OF 3 |
|                                                             |                                                                                                                                                                                                  | DRAWING                           | NUMBER      |                  | ISSUE  |
| YOUR CONNECTION TO QUALITY & SERVICE                        |                                                                                                                                                                                                  | 3                                 | 42 Assembly |                  | 1      |