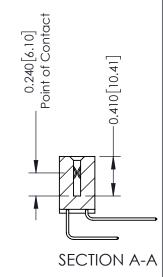

## **Contact Detail**

558-90 Degree Bend (Code 541 Contacts) .100 [2.54] Contact Spacing x .200 [5.08] Row Spacing

342 Assembly

THIS IS A C.A.D. GENERATED DRAWING DO NOT MAKE MANUAL REVISIONS TO MASTER. ISSUE NUMBER

ORIGINAL

1

| 342 / 392 Series Card Edge Connector<br>Contact Bend Detail |                                                                                                                                                                                                  | ACAD REFERENCE NO. 342 ENG MASTER |             |                  |        |
|-------------------------------------------------------------|--------------------------------------------------------------------------------------------------------------------------------------------------------------------------------------------------|-----------------------------------|-------------|------------------|--------|
|                                                             |                                                                                                                                                                                                  | DRAWN:                            | J.LEE       | DATE: OCT. 06/09 |        |
|                                                             |                                                                                                                                                                                                  | CHECKED:                          |             | DATE:            |        |
| TORONTO, ONTARIO                                            | THESE DRAWINGS AND SPECIFICATIONS ARE THE PROPERTY OF EDAC INC. AND SHALL NOT BE REPRODUCED, OR COPIED OR USED AS THE BASIS FOR THE MANUFACTURE OR SALE OF APPARATUS WITHOUT WRITTEN PERMISSION. | SCALE:                            | NTS         | SHEET :          | 2 OF 3 |
|                                                             |                                                                                                                                                                                                  | DRAWING                           | NUMBER      |                  | ISSUE  |
| YOUR CONNECTION TO QUALITY & SERVICE                        |                                                                                                                                                                                                  | 3                                 | 42 Assembly |                  | 1      |