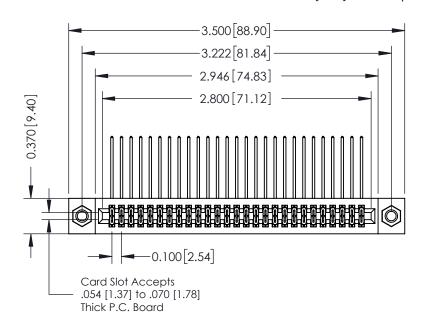

## **See Accompanying Pages for:**

- **Contact Bend Details**
- **Mounting Options**

342 / 392 Card Edge Connector Part Number: 342-054-558-207

YOUR CONNECTION TO QUALITY & SERVICE

CANADA

342 ENG MASTER J.LEE DATE: OCT. 06/09 SHEET 1 OF 3

342 Assembly

THIS IS A C.A.D. GENERATED DRAWING DO NOT MAKE MANUAL REVISIONS TO MASTER. ISSUE NUMBER

ORIGINAL

1

| 342 / 392 Series Card Edge Connector<br>Contact Bend Detail |                                                                                                                                                                                                  | ACAD REFERENCE NO. 342 ENG MASTER |             |                  |        |
|-------------------------------------------------------------|--------------------------------------------------------------------------------------------------------------------------------------------------------------------------------------------------|-----------------------------------|-------------|------------------|--------|
|                                                             |                                                                                                                                                                                                  | DRAWN:                            | J.LEE       | DATE: OCT. 06/09 |        |
|                                                             |                                                                                                                                                                                                  | CHECKED:                          |             | DATE:            |        |
| TORONTO, ONTARIO                                            | THESE DRAWINGS AND SPECIFICATIONS ARE THE PROPERTY OF EDAC INC. AND SHALL NOT BE REPRODUCED, OR COPIED OR USED AS THE BASIS FOR THE MANUFACTURE OR SALE OF APPARATUS WITHOUT WRITTEN PERMISSION. | SCALE:                            | NTS         | SHEET :          | 2 OF 3 |
|                                                             |                                                                                                                                                                                                  | DRAWING                           | NUMBER      |                  | ISSUE  |
| YOUR CONNECTION TO QUALITY & SERVICE                        |                                                                                                                                                                                                  | 3                                 | 42 Assembly |                  | 1      |