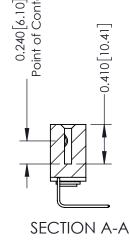

342 Assembly

THIS IS A C.A.D. GENERATED DRAWING DO NOT MAKE MANUAL REVISIONS TO MASTER. ISSUE NUMBER

ORIGINAL

1

| 342 / 392 Series Card Edge Connector<br>Contact Bend Detail |                                                                                                                                                                                                  | ACAD REFERENCE NO. 342 ENG MASTER |             |                  |        |
|-------------------------------------------------------------|--------------------------------------------------------------------------------------------------------------------------------------------------------------------------------------------------|-----------------------------------|-------------|------------------|--------|
|                                                             |                                                                                                                                                                                                  | DRAWN:                            | J.LEE       | DATE: OCT. 06/09 |        |
|                                                             |                                                                                                                                                                                                  | CHECKED:                          |             | DATE:            |        |
| TORONTO, ONTARIO                                            | THESE DRAWINGS AND SPECIFICATIONS ARE THE PROPERTY OF EDAC INC. AND SHALL NOT BE REPRODUCED, OR COPIED OR USED AS THE BASIS FOR THE MANUFACTURE OR SALE OF APPARATUS WITHOUT WRITTEN PERMISSION. | SCALE:                            | NTS         | SHEET :          | 2 OF 3 |
|                                                             |                                                                                                                                                                                                  | DRAWING                           | NUMBER      |                  | ISSUE  |
| YOUR CONNECTION TO QUALITY & SERVICE                        |                                                                                                                                                                                                  | 3                                 | 42 Assembly |                  | 1      |