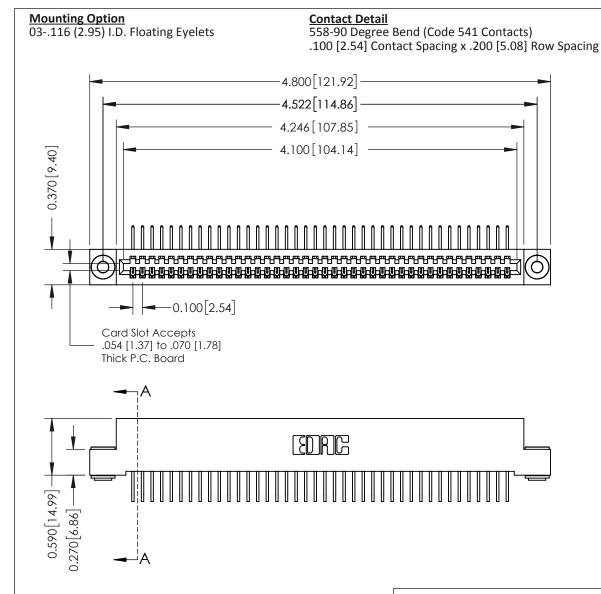

THIS IS A C.A.D. GENERATED DRAWING DO NOT MAKE MANUAL REVISIONS TO MASTER

ISSUE NUMBER

ORIGINAL

1

| 342 / 392 Card Edge Connector<br>Mounting Options |                                                                                                                                                                                               | ACAD REFERENCE NO. 342 ENG MASTER |                         |        |  |  |
|---------------------------------------------------|-----------------------------------------------------------------------------------------------------------------------------------------------------------------------------------------------|-----------------------------------|-------------------------|--------|--|--|
|                                                   |                                                                                                                                                                                               | DRAWN: J.LEE                      | DATE: <b>OCT. 06/09</b> |        |  |  |
|                                                   |                                                                                                                                                                                               | CHECKED:                          | DATE:                   |        |  |  |
| TORONTO, ONTARIO                                  | THESE DRAWINGS AND SPECIFICATIONS ARE THE PROPERTY OF EDAC INCAND SHALL NOT BE REPRODUCED,OR COPIED OR USED AS THE BASIS FOR THE MANUFACTURE OR SALE OF APPARATUS WITHOUT WRITTEN PERMISSION. | SCALE: NTS                        | SHEET :                 | 3 OF 3 |  |  |
|                                                   |                                                                                                                                                                                               | DRAWING NUMBER                    | •                       | ISSUE  |  |  |
| YOUR CONNECTION TO QUALITY & SERVICE              |                                                                                                                                                                                               | 342 Assembly                      |                         | 1      |  |  |