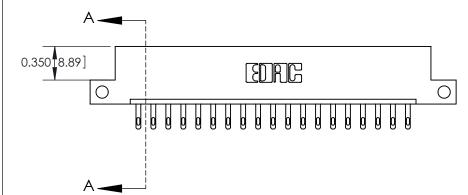

**Mounting Option** 

12-.128 (3.25) Dia. Side Mounting Holes

## **Contact Detail**

500-Wire Hole .050x.025(1.27x0.64) - Tail LG=.260(6.60)

.156 [3.96] Contact Spacing x .200 [5.08] Row Spacing









## **See Accompanying Page for:**

- Bend Detail
- **Mounting Options**
- **Features and Specifications**

| 333 Series Card Edge Connector |
|--------------------------------|
| Part Number: 333-019-500-112   |

YOUR CONNECTION TO QUALITY & SERVICE

|   | ACAD REFERENCE NO | . 333 ENG MASTER |
|---|-------------------|------------------|
|   | DRAWN: J.LEE      | DATE: OCT. 14/09 |
|   | CHECKED:          | DATE:            |
|   | SCALE: NTS        | SHEET 1 OF 4     |
| 0 | DRAWING NUMBER    | ISSUE            |

333 Assembly

THIS IS A C.A.D. GENERATED DRAWING DO NOT MAKE MANUAL REVISIONS TO MASTER.

1



| 333 Series Card Edge Conn | ACAD REFERENCE NO. 333 ENG MASTER                                                                |                  |         |        |
|---------