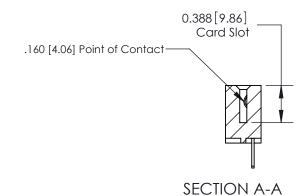

## **Contact Detail**

500-Wire Hole .050x.025(1.27x0.64) - Tail LG=.260(6.60)

.156 [3.96] Contact Spacing x .200 [5.08] Row Spacing

## **Features**

- .156 (3.96) Contact Spacing x .200 (5.08) Row Spacing
- Accepts .062 (1.57) Nominal Thickness P.C. Board
- High Profile Insulator Body .600 (15.24)
- Contact Termination Options include P.C. Tail, Wire Hole, Wire Wrap, 90 Degree, & Extender Board Bends
- Single or Dual Row Configurations
- Variety of Mounting Options, Flush or Offset Lugs
- Accepts Between Contact and In-Contact Polarizing Keys