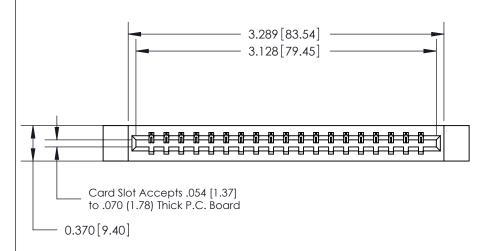

## **Contact Detail**

500-Wire Hole .050x.025(1.27x0.64) - Tail LG=.260(6.60)

.156 [3.96] Contact Spacing x .200 [5.08] Row Spacing

## **Features**

- .156 (3.96) Contact Spacing x .200 (5.08) Row Spacing
- Accepts .062 (1.57) Nominal Thickness P.C. Board
- High Profile Insulator Body .600 (15.24)
- Contact Termination Options include P.C. Tail, Wire Hole, Wire Wrap, 90 Degree, & Extender Board Bends
- Single or Dual Row Configurations
- Variety of Mounting Options, Flush or Offset Lugs
- Accepts Between Contact and In-Contact Polarizing Keys

## **Specifications**

- Insulator Material: Thermoplastic Polyester, UL 94V-0, Colour: Green
- Contact Material: Copper, Nickel, Tin Alloy CA-725
- Contact Plating: Gold on the Mating Area, Tin on the Contact Tails, Nickel Underplate
- Current Rating: 3 Amperes Continuous
- Contact Resistance: 10 Milliohms Maximum
- Dielectric Withstanding Voltage: 1800 V AC rms at Sea Level Between Adjacent Contacts
- Insulation Resistance: 5000 Megohms Minimum
- Operating Temperature: -65 to +105 Degrees C
- Insertion Force: 16 oz (4.45 N) Maximum per Contact Pair when Tested with a .070 (1.78) Thick Gauge
- Withdrawal Force: 1 oz (0.28 N) Minimum per Contact Pair when Tested with a .054 (1.37) Thick Gauge