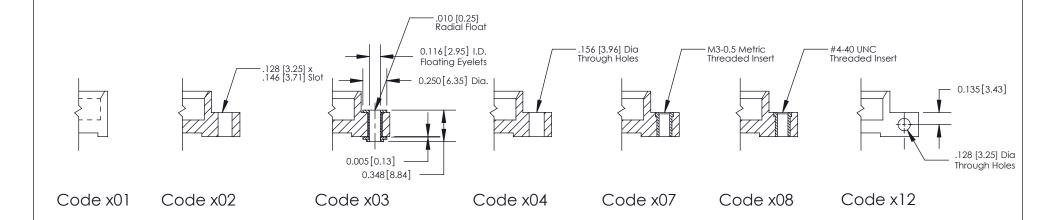

14/09 |         |        |
| Confact bend betail       |                                                                                                  | CHECKED:         | DATE:   |        |
|                           |                                                                                                  | SCALE: NTS       | SHEET : | 2 OF 4 |
|                           | TORONTO, ONTARIO SHALL NOT BE REPRODUCED, OR COPIED OR USED AS THE BASIS FOR THE                 | DRAWING NUMBER   |         | ISSUE  |
|                           | CANADA OR USED AS THE BASIS FOR THE MANUFACTURE OR SALE OF APPARATUS WITHOUT WRITTEN PERMISSION. |                  |         | 1      |

THIS IS A C.A.D. GENERATED DRAWING
DO NOT MAKE MANUAL REVISIONS TO MASTER



1220F NOWRE

DRIGINAL

1



| 333 Series Card Edge Connector |