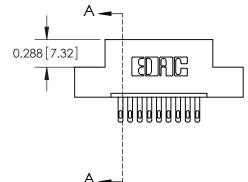

**SECTION A-A** 

THIS IS A C.A.D. GENERATED DRAWING
DO NOT MAKE MANUAL REVISIONS TO MASTER.

SSUE NUMBER

DRIGINAL

1

|                  | 325 Card Edge Connector |                                                               |          | ACAD REFERENCE NO. 325 ENG MASTER |           |        |  |
|------------------|-------------------------|---------------------------------------------------------------|----------|-----------------------------------|-----------|--------|--|
| Mounting Options |                         | DRAWN:                                                        | J.LEE    | DATE: O                           | CT. 06/09 |        |  |
|                  | Moorning Ophons         |                                                               | CHECKED: |                                   | DATE:     |        |  |
|                  | TORONTO, ONTARIO CANADA | OR USED AS THE BASIS FOR THE MANUFACTURE OR SALE OF APPARATUS | SCALE:   | NTS                               | SHEET 2   | 2 OF 2 |  |
|                  |                         |                                                               | DRAWING  | NUMBER                            |           | ISSUE  |  |
|                  |                         |                                                               | 3        | 25 Assembly                       |           | 1      |  |