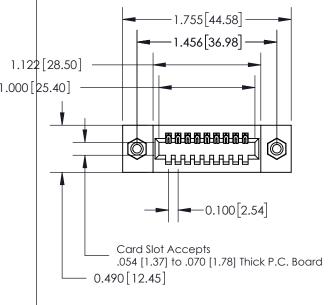

**Mounting Option** 

08-#4-40 Unified Threaded Inserts

**Contact Detail** 

500-Wire Hole .050x.025(1.27x0.64) - Tail LG=.260(6.60) .100 [2.54] Contact Spacing x .300 [7.62] Row Spacing

0.600[15.24]

**See Accompanying Page for: Mounting Options** 