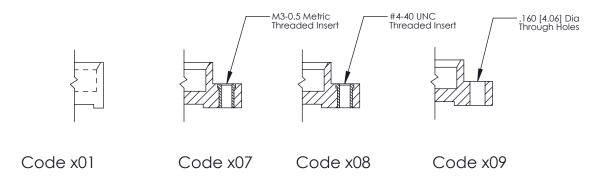

**Mounting Option** 

08-#4-40 Unified Threaded Inserts

**Contact Detail** 

500-Wire Hole .050x.025(1.27x0.64) - Tail LG=.260(6.60) .100 [2.54] Contact Spacing x .300 [7.62] Row Spacing

0.600[15.24]

**See Accompanying Page for: Mounting Options** 

**SECTION A-A** 

THIS IS A C.A.D. GENERATED DRAWING
DO NOT MAKE MANUAL REVISIONS TO MASTER.

SSUE NUMBER

DRIGINAL

1

|                  | 325 Card Edge Connector |                                                               |          | ACAD REFERENCE NO. 325 ENG MASTER |           |        |  |
|------------------|-------------------------|---------------------------------------------------------------|----------|-----------------------------------|-----------|--------|--|
| Mounting Options |                         | DRAWN:                                                        | J.LEE    | DATE: O                           | CT. 06/09 |        |  |
|                  | Moorning Ophons         |                                                               | CHECKED: |                                   | DATE:     |        |  |
|                  | TORONTO, ONTARIO CANADA | OR USED AS THE BASIS FOR THE MANUFACTURE OR SALE OF APPARATUS | SCALE:   | NTS                               | SHEET 2   | 2 OF 2 |  |
|                  |                         |                                                               | DRAWING  | NUMBER                            |           | ISSUE  |  |
|                  |                         |                                                               | 3        | 25 Assembly                       |           | 1      |  |