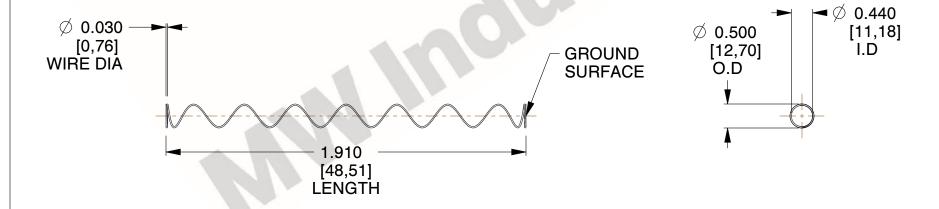

## **NOTES:**

1. Material : Spring Steel

2. Finish: Glod Irridite

3. Ends: Closed and Ground

4. Total Coils: 10.000

5. Sugg. Max. Deflection: 2.300 (in) 6. Sugg. Max. Load : 2.300 (lbs)

7. All Drawing Dimensions are in Inches [mm]